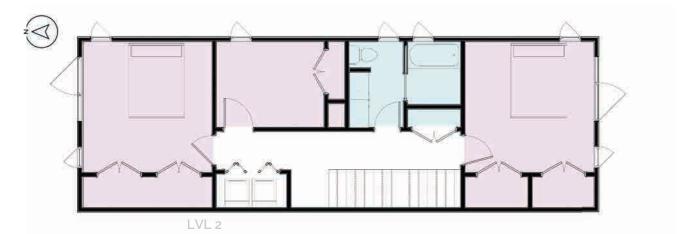

#### **BREAKDOWN**

2+ BED 1.5 BATH

LVL 1: 640 SF LVL 2: 720 SF TOTAL: 1,360

**CORE PLAN +** 

PROJECT STATEMENT SITE PL

EPLAN

**FLOOR PLAN** 

DESIGN