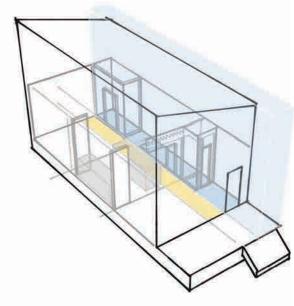

**SUSTAINABILITY** 

MATERIAL

**CIRCULATION** 

**BUILDING SECTION** 

- RAINWATER COLLECTION
- PASSIVE AIR CIRCULATION
- SHARED GEOTHERMAL HEATING AND COOLING
- SUSTAINABLE INSULATION
- SMART THERMOSTATS
- REFLECTIVE METAL ROOF
- DECIDUOUS TREES / NEIGHBORING HOUSE ON SOUTH, WEST, AND EAST ELEVATIONS
- OPENINGS ON NORTH AND SOUTH FACADES