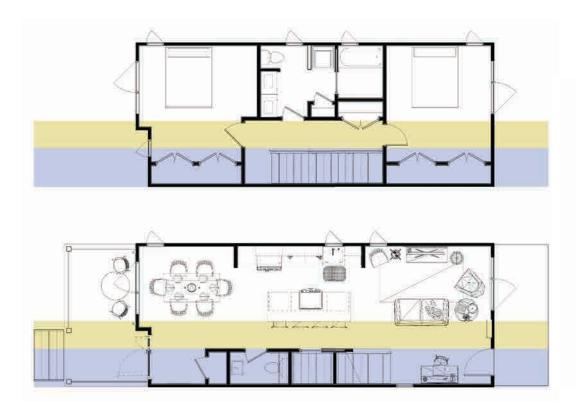

#### **BREAKDOWN**

2 BED 1.5 BATH

LVL 1: 640 SF LVL 2: 590 SF TOTAL: 1,230 SF

LVL 1

**CORE PLAN** 

#### **BREAKDOWN**

2+ BED 1.5 BATH

LVL 1: 640 SF LVL 2: 720 SF TOTAL: 1,360

**CORE PLAN +** 

PROJECT STATEMENT SITE PL

EPLAN

**FLOOR PLAN** 

DESIGN