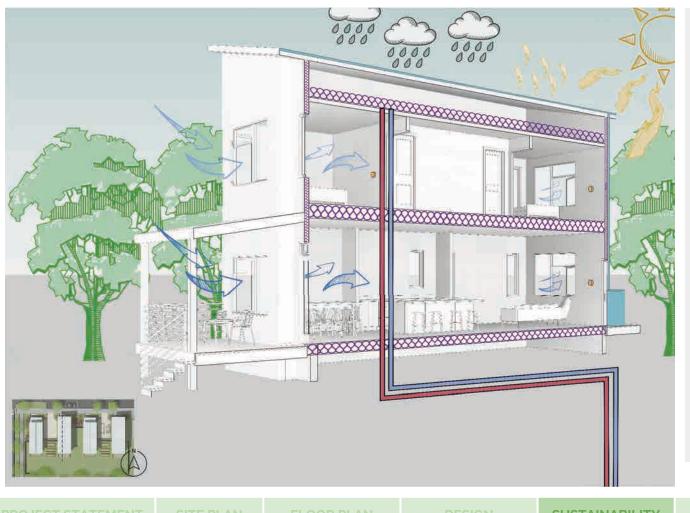

**SUSTAINABILITY** 

MATERIAL

**CIRCULATION** 

**BUILDING SECTION** 

- RAINWATER COLLECTION
- PASSIVE AIR CIRCULATION
- SHARED GEOTHERMAL HEATING AND COOLING
- SUSTAINABLE INSULATION
- SMART THERMOSTATS
- REFLECTIVE METAL ROOF
- DECIDUOUS TREES / NEIGHBORING HOUSE ON SOUTH, WEST, AND EAST ELEVATIONS
- OPENINGS ON NORTH AND SOUTH FACADES

SUSTAINABILITY SECTION

ABOVE: FACADE CHARACTER, SCALE AND ROOF FORMS; EXISTING NEIGHBORHOOD ROOF, EXTERIOR WALL, AND BASE COLORS/MATERIALS

**EXISTING CHARACTER CONDITIONS** 

EXISTING CHARACTER

DO JECT STATEMENT SITE DI ANI EL COD