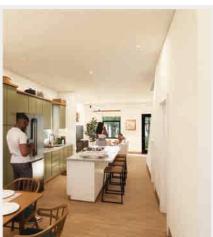

**INTERIOR** 

LEFT: VIEW OF DINING AND FRONT PORCH RIGHT: VIEWS FROM LIVING AREA TO STAIR

**INTERIOR** 