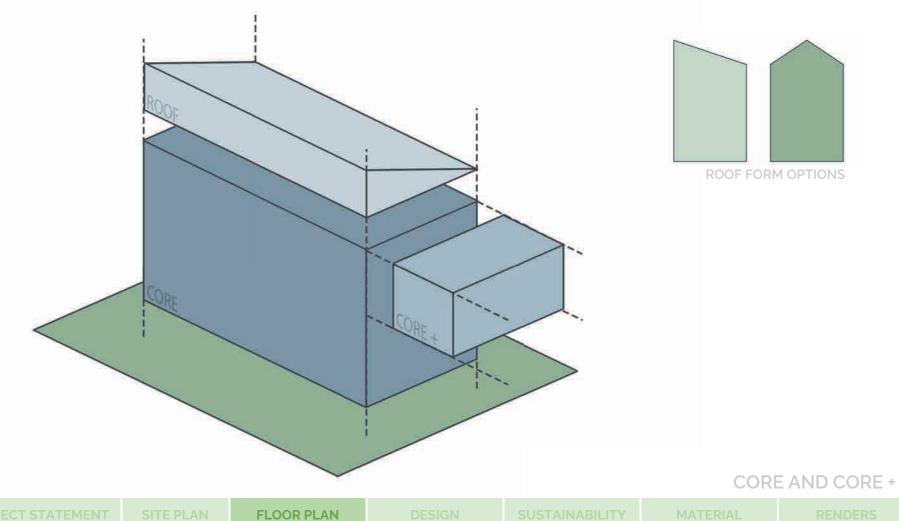

#### **BREAKDOWN**

2 BED 1.5 BATH

LVL 1: 640 SF LVL 2: 590 SF TOTAL: 1,230 SF

LVL 1

**CORE PLAN** 

#### **BREAKDOWN**

2+ BED 1.5 BATH

LVL 1: 640 SF LVL 2: 720 SF TOTAL: 1,360

**CORE PLAN +** 

PROJECT STATEMENT SITE PL

EPLAN

**FLOOR PLAN** 

DESIGN