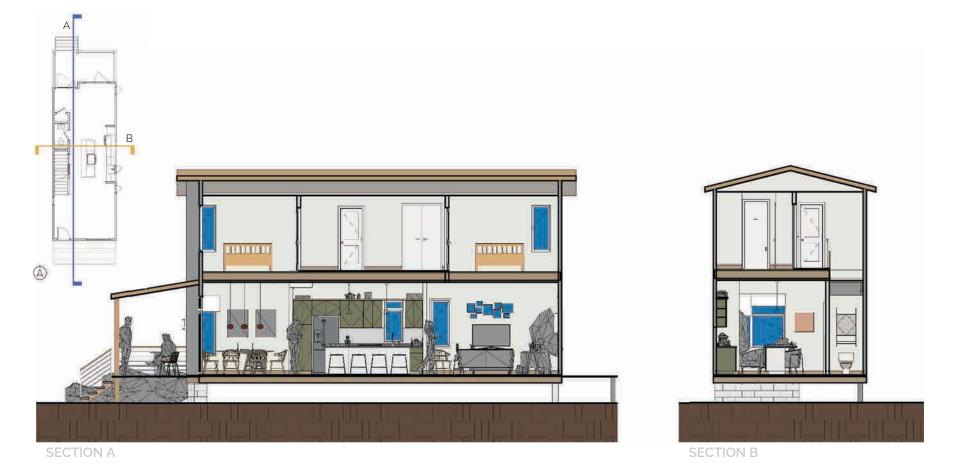

### SITE SECTION

**FLOOR PLAN** 

**SUSTAINABILITY** 

MATERIAL

**CIRCULATION** 

**BUILDING SECTION** 

- RAINWATER COLLECTION
- PASSIVE AIR CIRCULATION
- SHARED GEOTHERMAL HEATING AND COOLING
- SUSTAINABLE INSULATION
- SMART THERMOSTATS
- REFLECTIVE METAL ROOF
- DECIDUOUS TREES / NEIGHBORING HOUSE ON SOUTH, WEST, AND EAST ELEVATIONS
- OPENINGS ON NORTH AND SOUTH FACADES