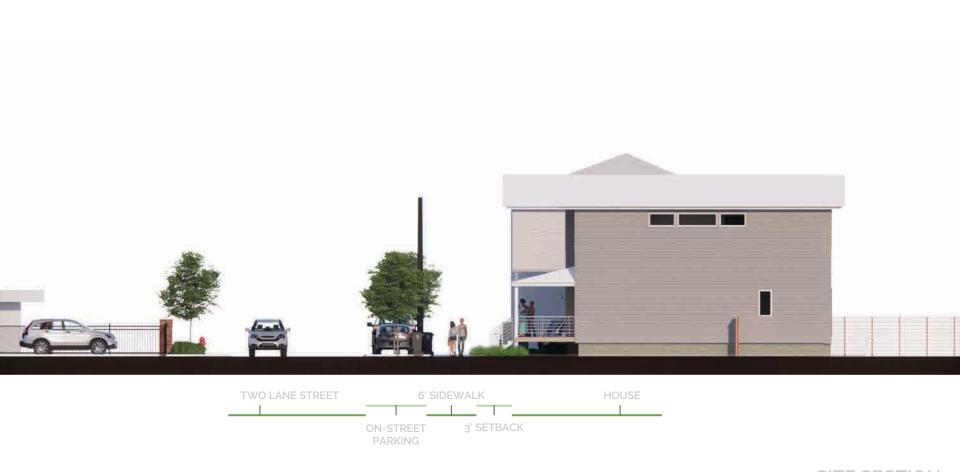

## SINGLE FAMILY INFILL CLAYTON JOHNSON







**SINGLE FAMILY** 

ADAPTABLE AND EXPANDABLE CORE PLAN

VARIETY OF FORM / MATERIAL / ARTICULATION

SCATTERED SITES / IN-FILL / NON-FLOOD

**KEY POINTS** 







**Grow Community** Davis Studio

**INFILL OPPORTUNITY** 

**PRECEDENT** 

**PROJECT STATEMENT** 





**SITE PLAN** 





2007

SITE HISTORY





2012

SITE HISTORY





2022

#### SITE HISTORY





### SITE SECTION



**FLOOR PLAN** 





#### **BREAKDOWN**

2 BED 1.5 BATH

LVL 1: 640 SF LVL 2: 590 SF TOTAL: 1,230 SF





LVL 1

**CORE PLAN** 



#### **BREAKDOWN**

2+ BED 1.5 BATH

LVL 1: 640 SF LVL 2: 720 SF TOTAL: 1,360





**CORE PLAN +** 

PROJECT STATEMENT SITE PL

EPLAN

**FLOOR PLAN** 

DESIGN

**SUSTAINABILITY** 

MATERIAL





**CIRCULATION** 



**BUILDING SECTION** 



- RAINWATER COLLECTION
- PASSIVE AIR CIRCULATION
- SHARED GEOTHERMAL HEATING AND COOLING
- SUSTAINABLE INSULATION
- SMART THERMOSTATS
- REFLECTIVE METAL ROOF
- DECIDUOUS TREES / NEIGHBORING HOUSE ON SOUTH, WEST, AND EAST ELEVATIONS
- OPENINGS ON NORTH AND SOUTH FACADES

SUSTAINABILITY SECTION



ABOVE: FACADE CHARACTER, SCALE AND ROOF FORMS; EXISTING NEIGHBORHOOD ROOF, EXTERIOR WALL, AND BASE COLORS/MATE