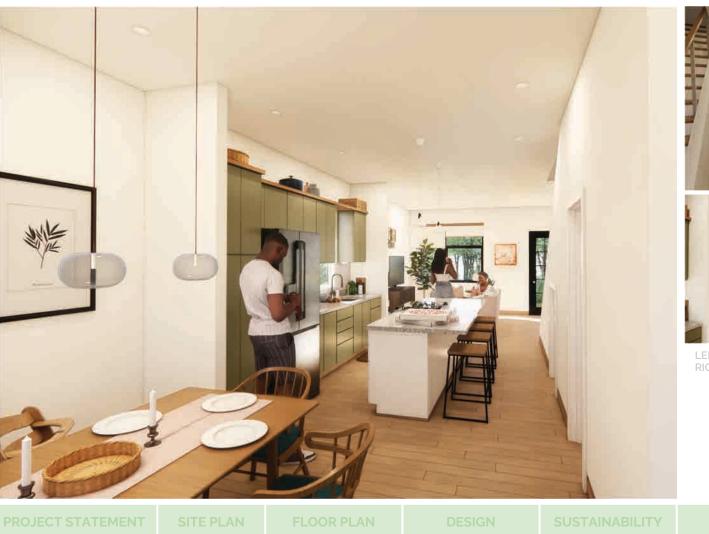

**INTERIOR** 

LEFT: VIEW OF DINING AND FRONT PORCH RIGHT: VIEWS FROM LIVING AREA TO STAIR

**INTERIOR** 