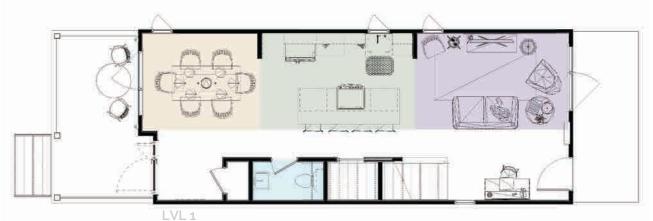

#### **BREAKDOWN**

2 BED 1.5 BATH

LVL 1: 640 SF LVL 2: 590 SF TOTAL: 1,230 SF

LVL 1

**CORE PLAN** 