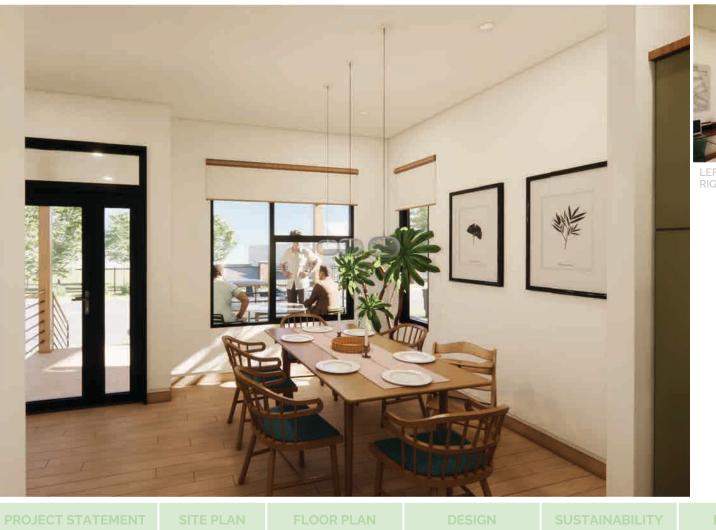

**COMMUNITY CREATION INFILL** 

**EXTERIOR** 

SIDEWALK VIEW SHOWING NEW STREETSCAPE WITH OFF-STREET PARKING AND SIDEWALK

**EXTERIOR** 

LEFT: VIEW FROM ENTRANCE AND DINING RIGHT: VIEWS FROM AND OF LIVING AREA

**INTERIOR** 

LEFT: VIEW OF DINING AND FRONT PORCH RIGHT: VIEWS FROM LIVING AREA TO STAIR

**INTERIOR** 