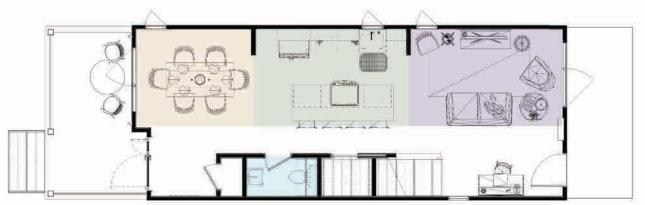

#### **BREAKDOWN**

2 BED 1.5 BATH

LVL 1: 640 SF LVL 2: 590 SF TOTAL: 1,230 SF

LVL 1

**CORE PLAN** 

#### **BREAKDOWN**

2+ BED 1.5 BATH

LVL 1: 640 SF LVL 2: 720 SF TOTAL: 1,360

**CORE PLAN +** 

PROJECT STATEMENT SITE PL

EPLAN

**FLOOR PLAN** 

DESIGN