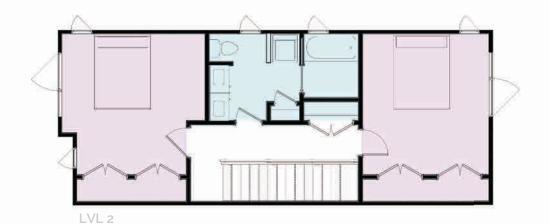

#### **BREAKDOWN**

2 BED 1.5 BATH

LVL 1: 640 SF LVL 2: 590 SF TOTAL: 1,230 SF

LVL 1

**CORE PLAN** 

#### **BREAKDOWN**

2+ BED 1.5 BATH

LVL 1: 640 SF LVL 2: 720 SF TOTAL: 1,360

**CORE PLAN +** 

PROJECT STATEMENT SITE PL

EPLAN

**FLOOR PLAN** 

DESIGN