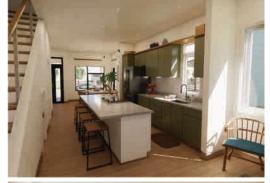

**COMMUNITY CREATION INFILL** 

**EXTERIOR** 

SIDEWALK VIEW SHOWING NEW STREETSCAPE WITH OFF-STREET PARKING AND SIDEWALK

**EXTERIOR** 

LEFT: VIEW FROM ENTRANCE AND DINING RIGHT: VIEWS FROM AND OF LIVING AREA

**INTERIOR** 

LEFT: VIEW OF DINING AND FRONT PORCH RIGHT: VIEWS FROM LIVING AREA TO STAIR

**INTERIOR** 