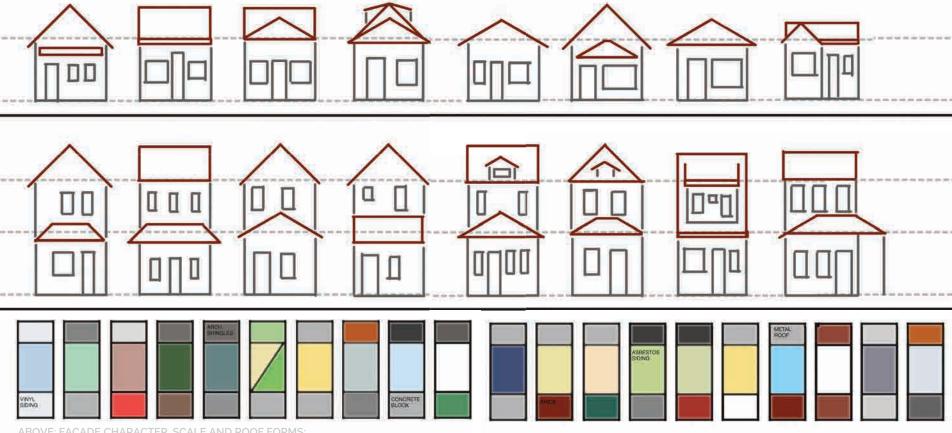

SUSTAINABILITY SECTION

ABOVE: FACADE CHARACTER, SCALE AND ROOF FORMS; EXISTING NEIGHBORHOOD ROOF, EXTERIOR WALL, AND BASE COLORS/MATERIALS

**EXISTING CHARACTER CONDITIONS** 

EXISTING CHARACTER

DO JECT STATEMENT SITE DI ANI EL COD

#### **MATERIALITY**

SITE SPORADIC INFILL

**PROJECT STATEMEN** 

E PLAN

FLOOR PLA

DESIGN

**SUSTAINABILITY** 

MATERIAL