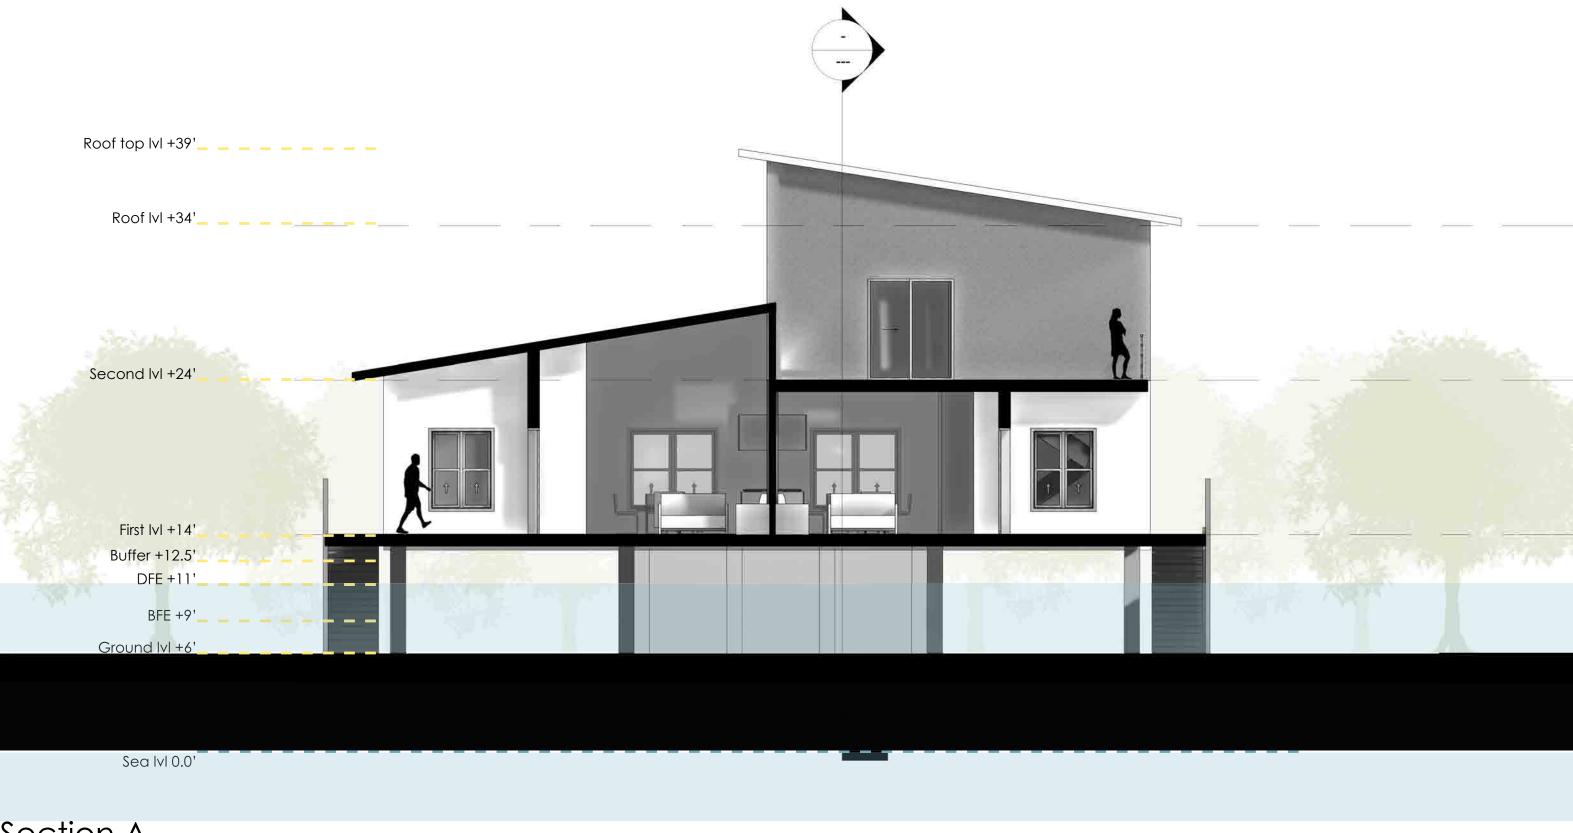

Outdoor connection

Unit A Floor Area :750 sq ft

Unit B Floor Area : 750 sq. ft. + 550 sqft = 1350 sqft

Second Level

Section A

Rear Elevation Front Elevation

Sustainability

Thank You