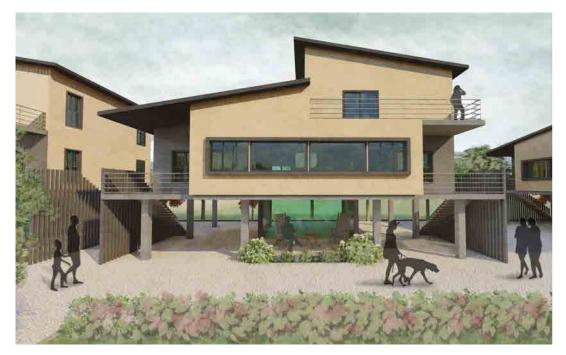

## Duplex Pocket Neighborhood Scheme

Affordable and Resilient housing for New Bern

ARC 503 | Hima Thaker

Pocket neighborhoods are clustered groups of neighboring houses or apartments gathered around a shared open space, all spaces of have a clear sense of territory and shared stewardship.

Play Area for kids, walk way, Planting space for residents

Porches, Storage space, shop/office space

Form Evolution of Duplex Units

Floor area / Footprint : 1750 sq ft Shop/office area : 200 sq ft

Shop / Home office Entry to upstairs Entry to Upstairs Е Porch / Seating G

Outdoor connection

Floor area / Footprint : 1750 sq ft Shop/office area : 200 sq ft

**Ground Level** 

5 6 Bedroom 1 Bedroom Dining Dining Laundry Laundry Bathroom Bathroom Kitchen Kitchen Е Bedroom 2 F Living Room Entrance Entrance Living Room G Н Unit A: 2 Bed Unit B: 3 Bed