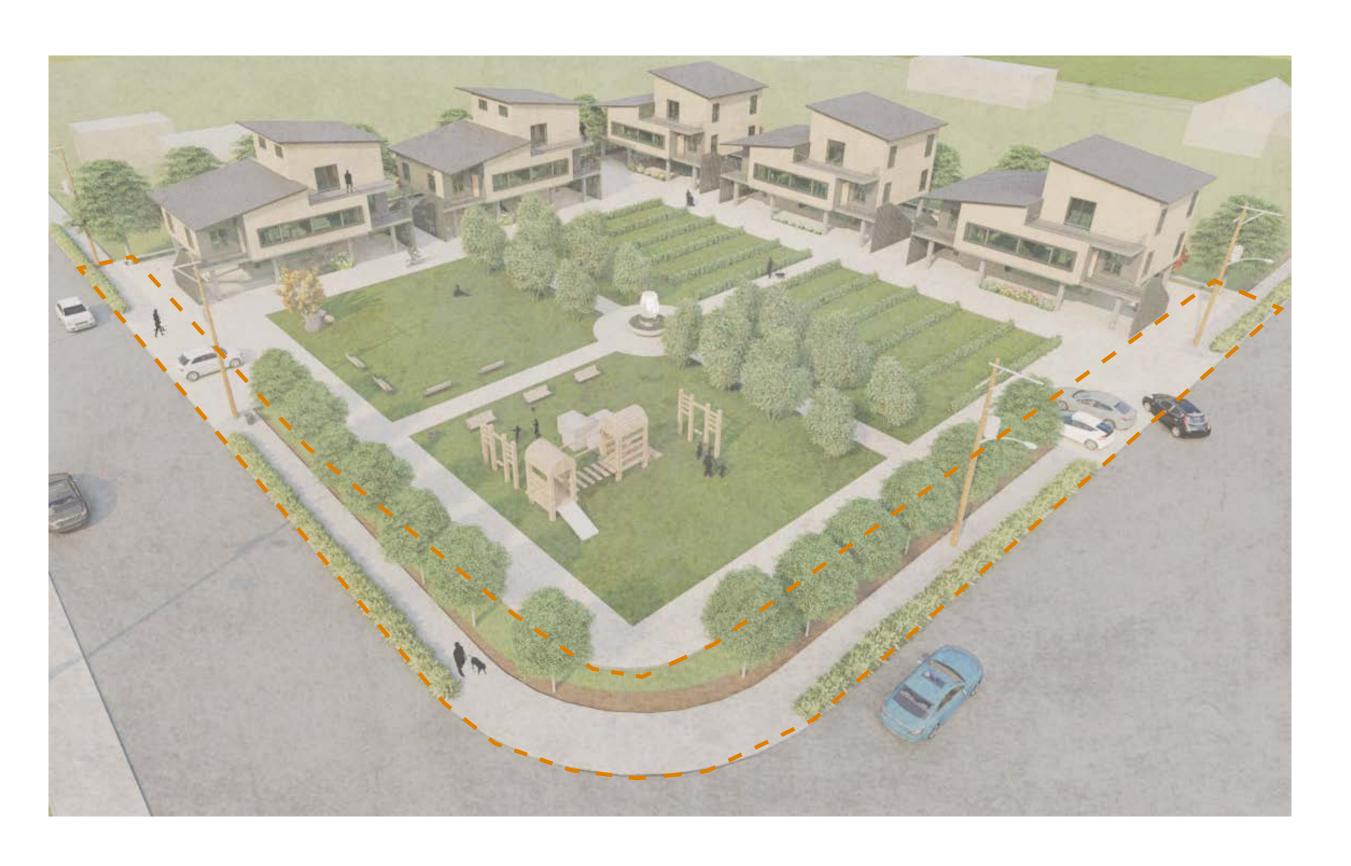

Play Area for kids, walk way, Planting space for residents

Porches, Storage space, shop/office space

Form Evolution of Duplex Units

Floor area / Footprint : 1750 sq ft Shop/office area : 200 sq ft

Shop / Home office Entry to upstairs Entry to Upstairs Е Porch / Seating G