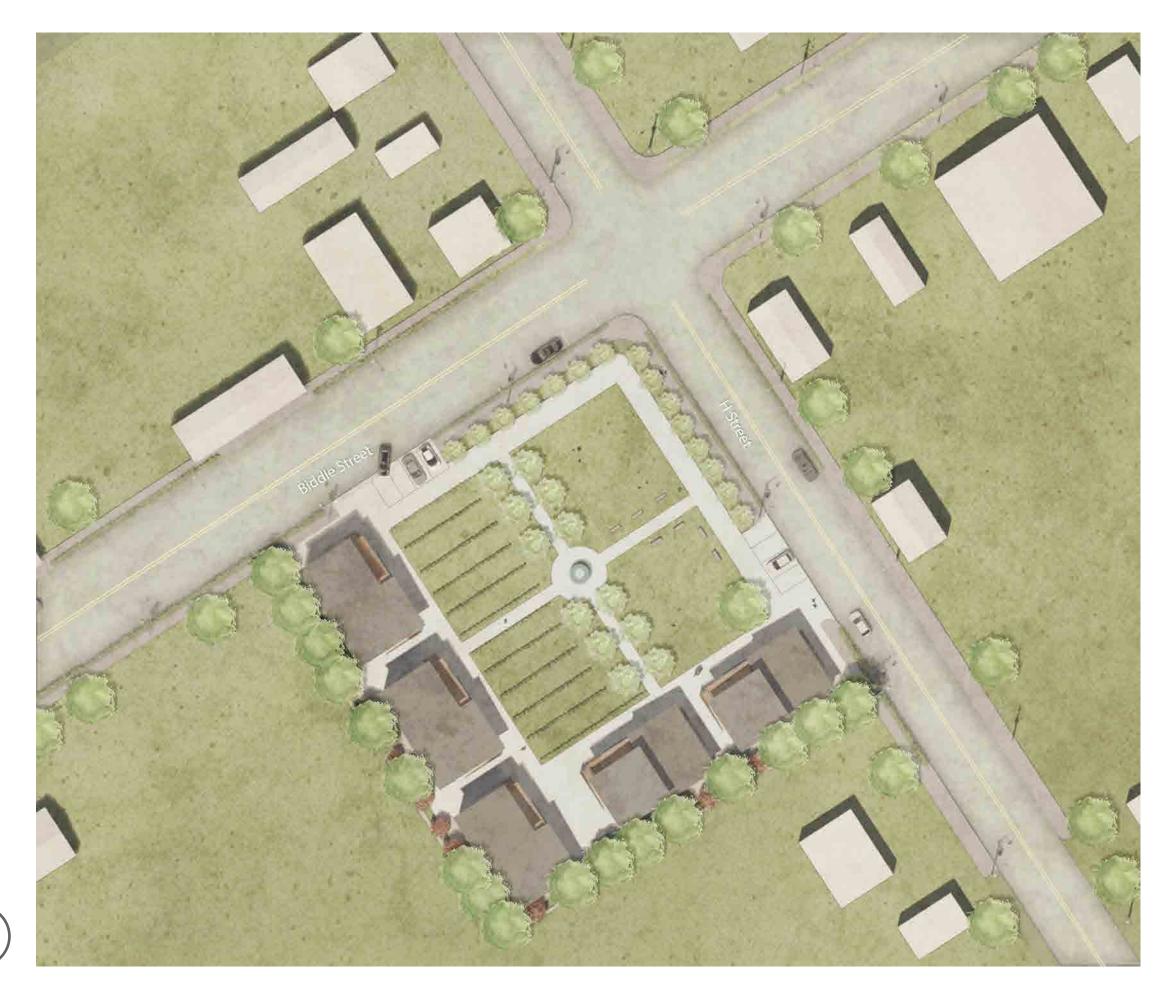

## Duplex Pocket Neighborhood Scheme

Affordable and Resilient housing for New Bern

ARC 503 | Hima Thaker

Pocket neighborhoods are clustered groups of neighboring houses or apartments gathered around a shared open space, all spaces of have a clear sense of territory and shared stewardship.

-Pocket Neighborhoods, Ross Chapin

Enclosure and Permeability

Front porch

Corralling the car

Enclosure and Permeability

Front porch

Corralling the car

Enclosure and Permeability

Front porch

Corralling the car

Enclosure and Permeability

Front porch

Corralling the car

Enclosure and Permeability

Front porch

Corralling the car

Play Area for kids, walk way, Planting space for residents

Porches, Storage space, shop/office space

Form Evolution of Duplex Units

Floor area / Footprint : 1750 sq ft Shop/office area : 200 sq ft

Shop / Home office Entry to upstairs Entry to Upstairs Е Porch / Seating G