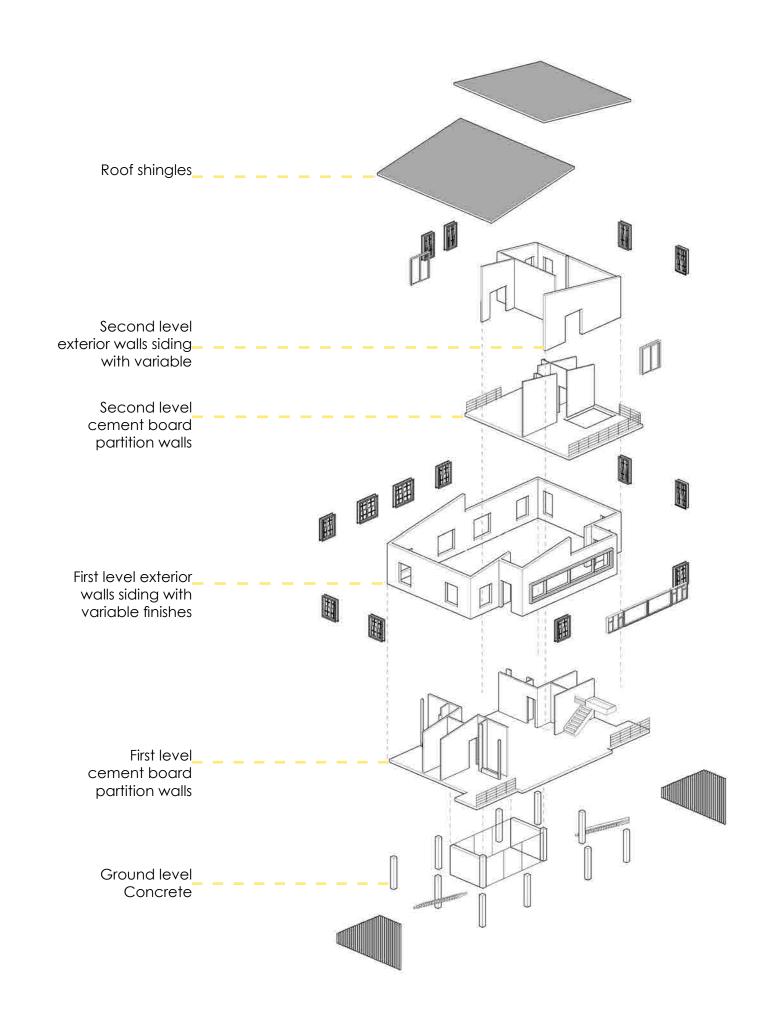

Play Area for kids, walk way, Planting space for residents

Porches, Storage space, shop/office space

Form Evolution of Duplex Units

Floor area / Footprint : 1750 sq ft Shop/office area : 200 sq ft

Shop / Home office Entry to upstairs Entry to Upstairs Е Porch / Seating G

Outdoor connection

Floor area / Footprint : 1750 sq ft Shop/office area : 200 sq ft

**Ground Level** 

5 6 Bedroom 1 Bedroom Dining Dining Laundry Laundry Bathroom Bathroom Kitchen Kitchen Е Bedroom 2 F Living Room Entrance Entrance Living Room G Н Unit A: 2 Bed Unit B: 3 Bed