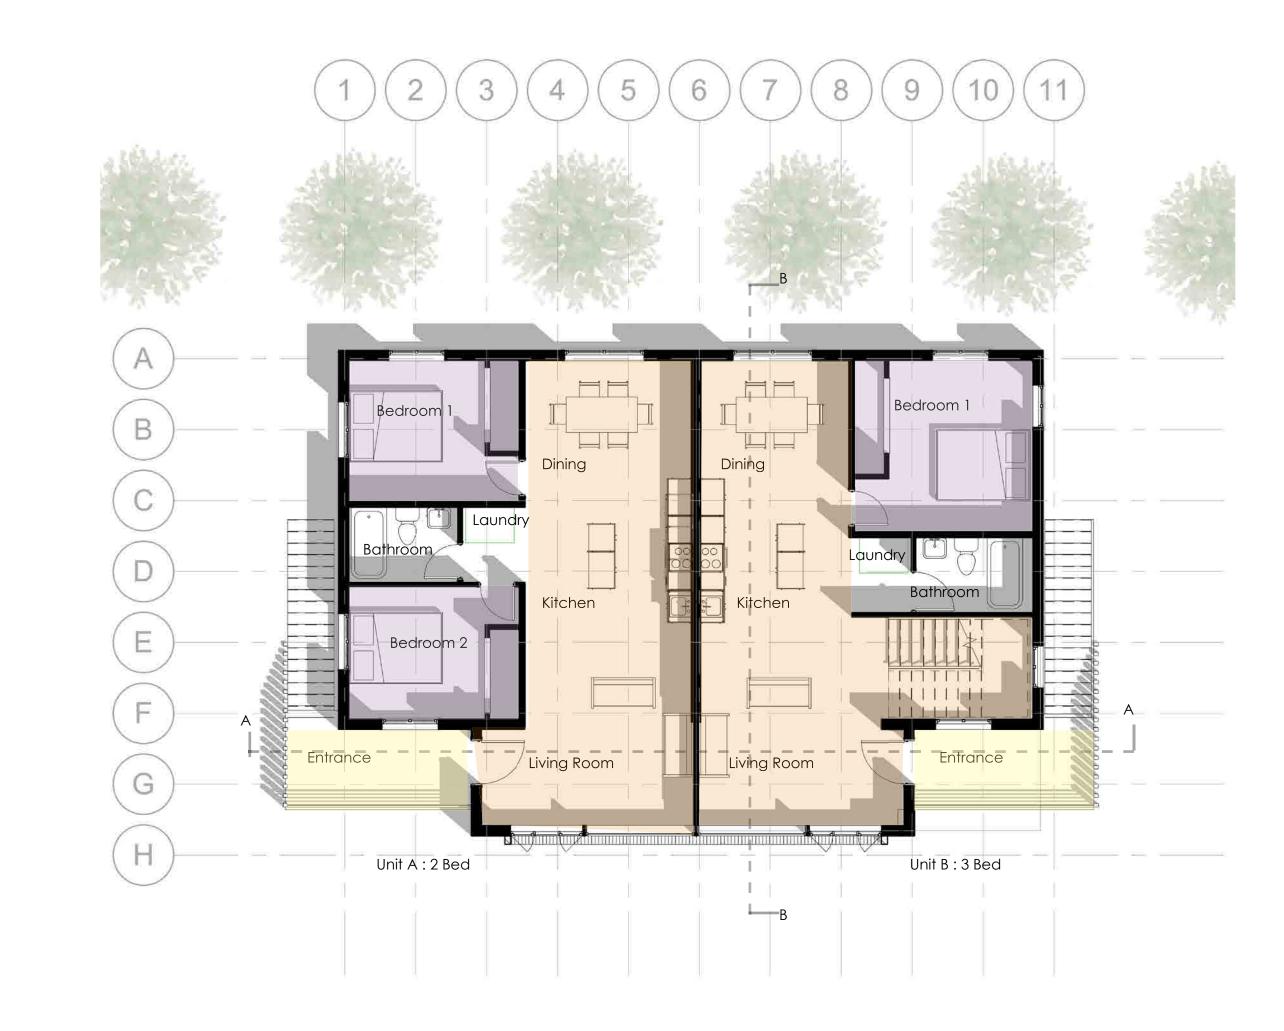

Outdoor connection

Floor area / Footprint : 1750 sq ft Shop/office area : 200 sq ft

**Ground Level** 

5 6 Bedroom 1 Bedroom Dining Dining Laundry Laundry Bathroom Bathroom Kitchen Kitchen Е Bedroom 2 F Living Room Entrance Entrance Living Room G Н Unit A: 2 Bed Unit B: 3 Bed

Unit A Floor Area:750 sq ft

Unit B Floor Area : 750 sq. ft. + 550 sqft = 1350 sqft

First Level

Private

Common spaces

Outdoor connection

Unit A Floor Area:750 sq ft

Unit B Floor Area : 750 sq. ft. + 550 sqft = 1350 sqft