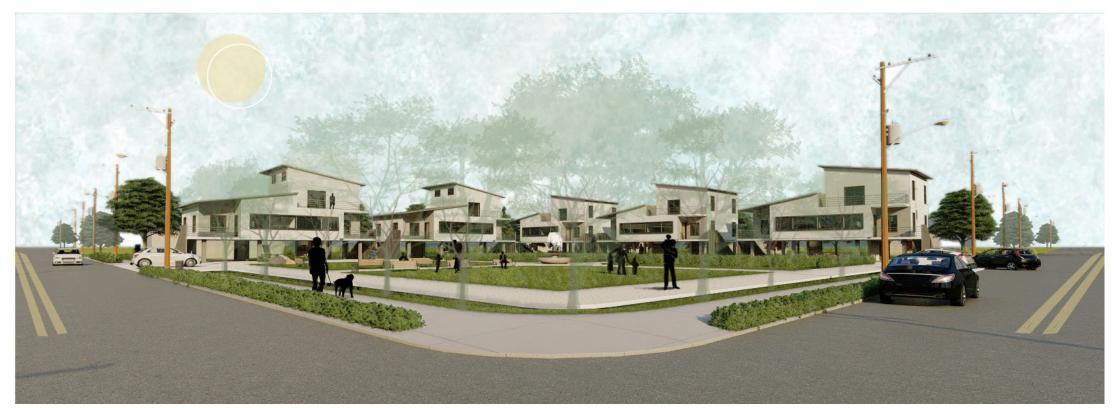

## Duplex Pocket Neighborhood Scheme

Affordable and Resilient housing for New Bern

ARC 503 | Hima Thaker

Pocket neighborhoods are clustered groups of neighboring houses or apartments gathered around a shared open space, all spaces of have a clear sense of territory and shared stewardship.

-Pocket Neighborhoods, Ross Chapin

Enclosure and Permeability

Front porch

Corralling the car

Enclosure and Permeability

Front porch

Corralling the car

Enclosure and Permeability

Front porch

Corralling the car

Enclosure and Permeability

Front porch

Corralling the car

Enclosure and Permeability

Front porch

Corralling the car

Play Area for kids, walk way, Planting space for residents

Porches, Storage space, shop/office space

Form Evolution of Duplex Units

Floor area / Footprint : 1750 sq ft Shop/office area : 200 sq ft

Shop / Home office Entry to upstairs Entry to Upstairs Е Porch / Seating G