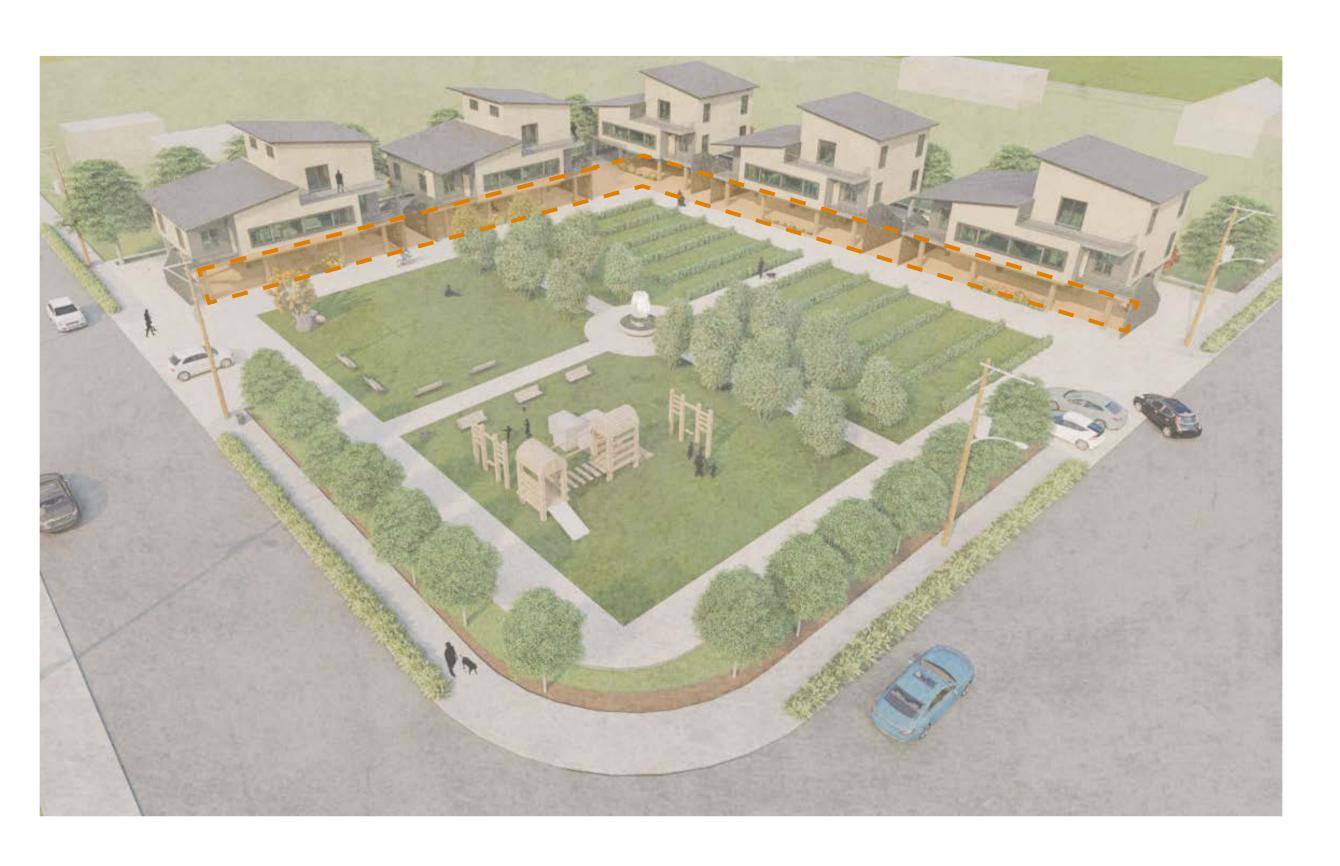

Play Area for kids, walk way, Planting space for residents

Porches, Storage space, shop/office space

Form Evolution of Duplex Units

Floor area / Footprint : 1750 sq ft Shop/office area : 200 sq ft

Shop / Home office Entry to upstairs Entry to Upstairs Е Porch / Seating G