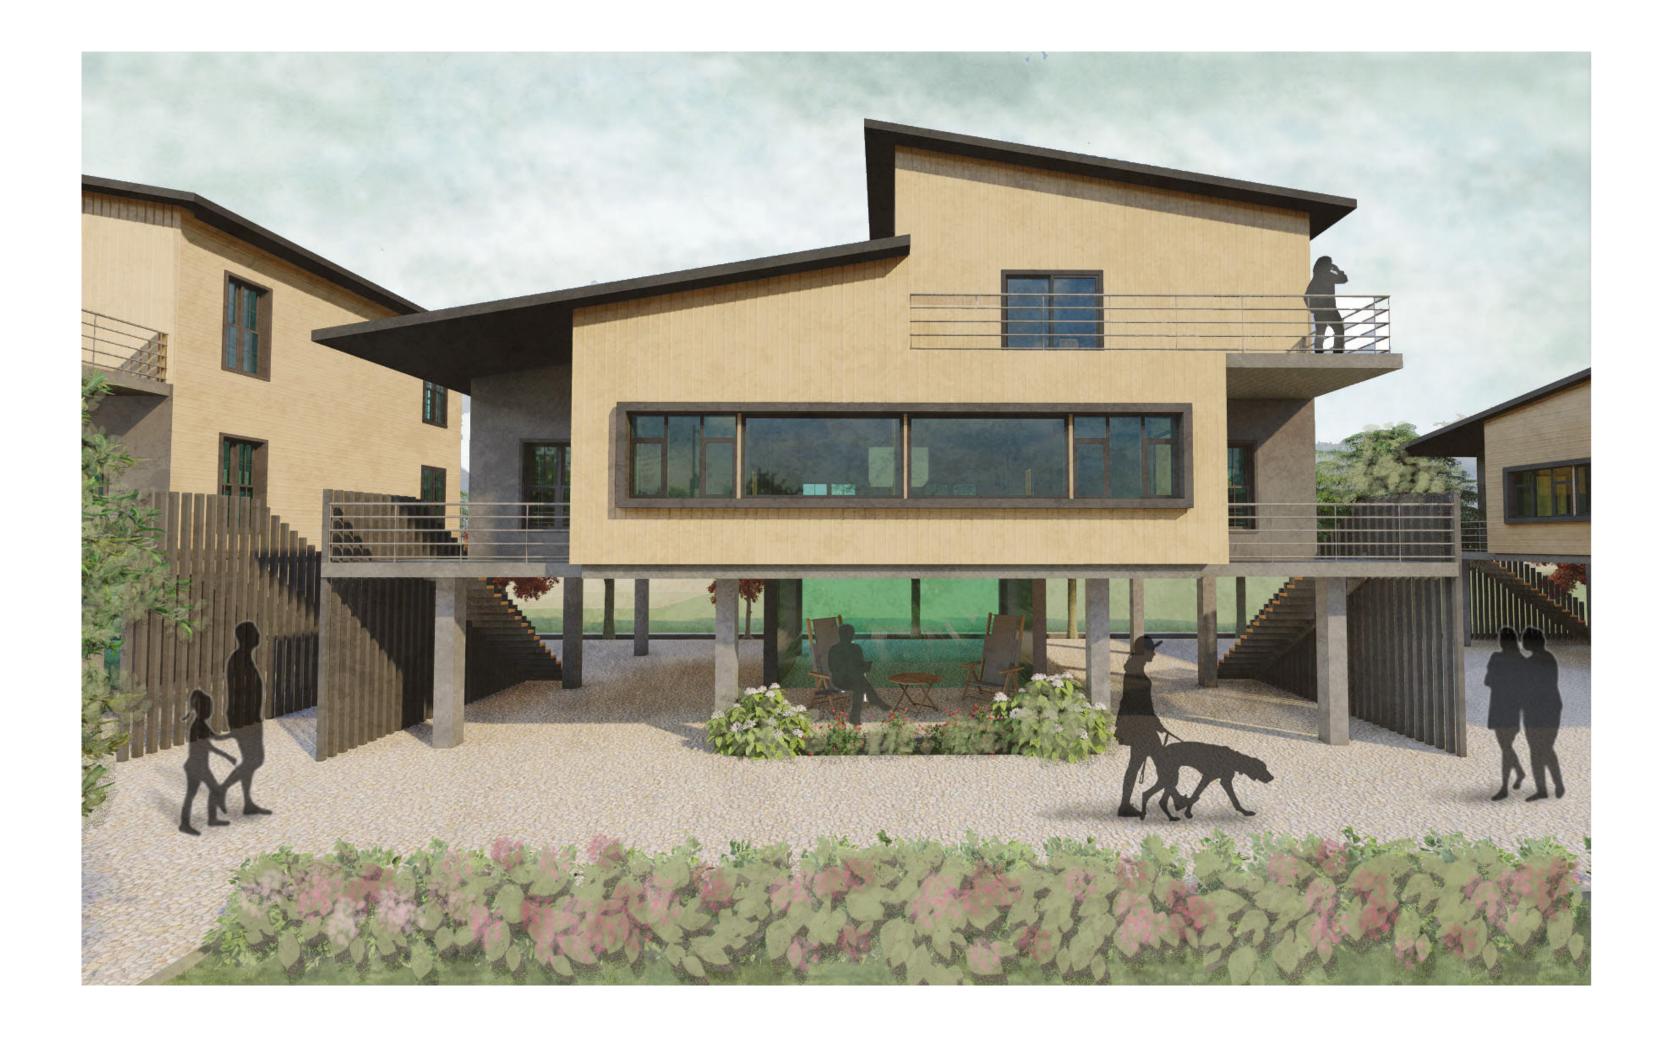

Play Area for kids, walk way, Planting space for residents

Porches, Storage space, shop/office space

Form Evolution of Duplex Units

Floor area / Footprint : 1750 sq ft Shop/office area : 200 sq ft

Shop / Home office Entry to upstairs Entry to Upstairs Е Porch / Seating G

Outdoor connection

Floor area / Footprint : 1750 sq ft Shop/office area : 200 sq ft

**Ground Level** 

5 6 Bedroom 1 Bedroom Dining Dining Laundry Laundry Bathroom Bathroom Kitchen Kitchen Е Bedroom 2 F Living Room Entrance Entrance Living Room G Н Unit A: 2 Bed Unit B: 3 Bed

Unit A Floor Area:750 sq ft

Unit B Floor Area : 750 sq. ft. + 550 sqft = 1350 sqft

First Level

Private

Common spaces

Outdoor connection

Unit A Floor Area:750 sq ft

Unit B Floor Area : 750 sq. ft. + 550 sqft = 1350 sqft

First Level

Balcony Bedroom 3 Bedroom 2 Bathroom Common study/play area Α Balcony Unit B: 3 Bed

Unit A Floor Area:750 sq ft

Unit B Floor Area : 750 sq. ft. + 550 sqft = 1350 sqft

Second Level

Private

Common spaces

Outdoor connection

Unit A Floor Area :750 sq ft

Unit B Floor Area : 750 sq. ft. + 550 sqft = 1350 sqft

Second Level

Section A

Rear Elevation Front Elevation

Sustainability

Thank You