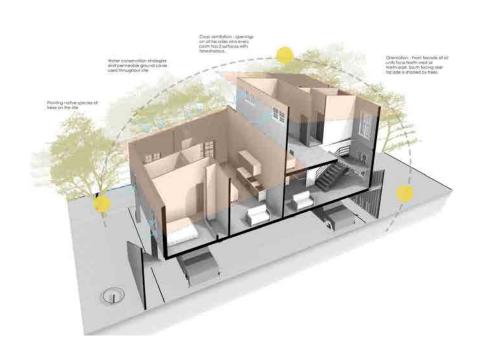

Outdoor connection

Unit A Floor Area :750 sq ft

Unit B Floor Area : 750 sq. ft. + 550 sqft = 1350 sqft

Second Level

Section A

Rear Elevation Front Elevation

Sustainability

Thank You