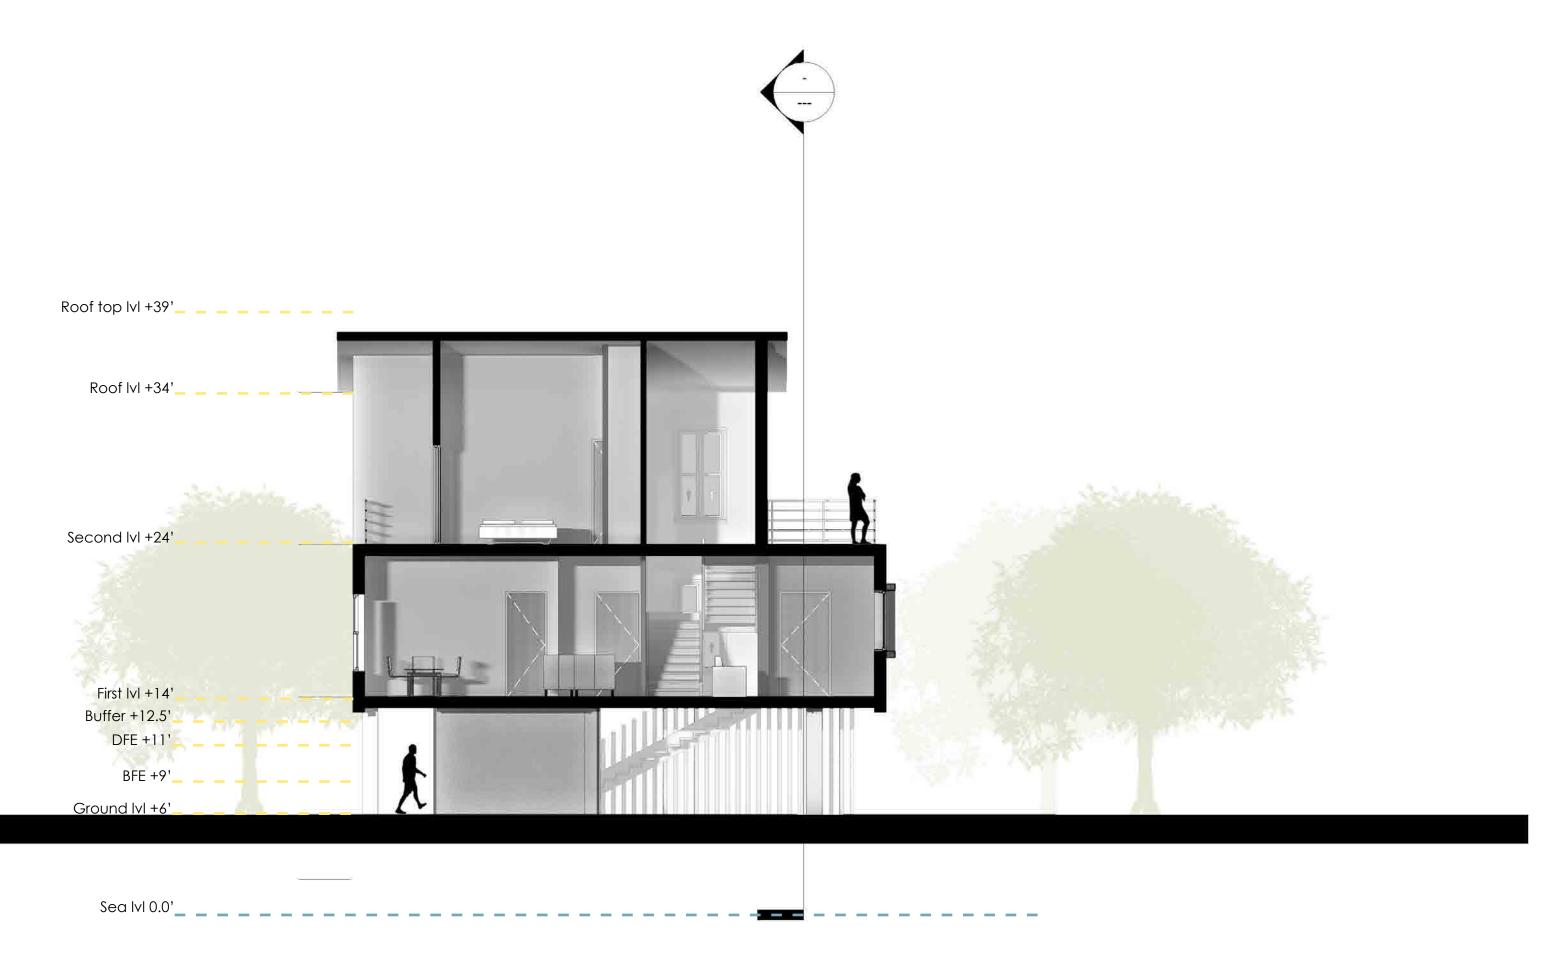

Outdoor connection

Unit A Floor Area :750 sq ft

Unit B Floor Area : 750 sq. ft. + 550 sqft = 1350 sqft

Second Level

Section A

Rear Elevation Front Elevation

Sustainability

Thank You