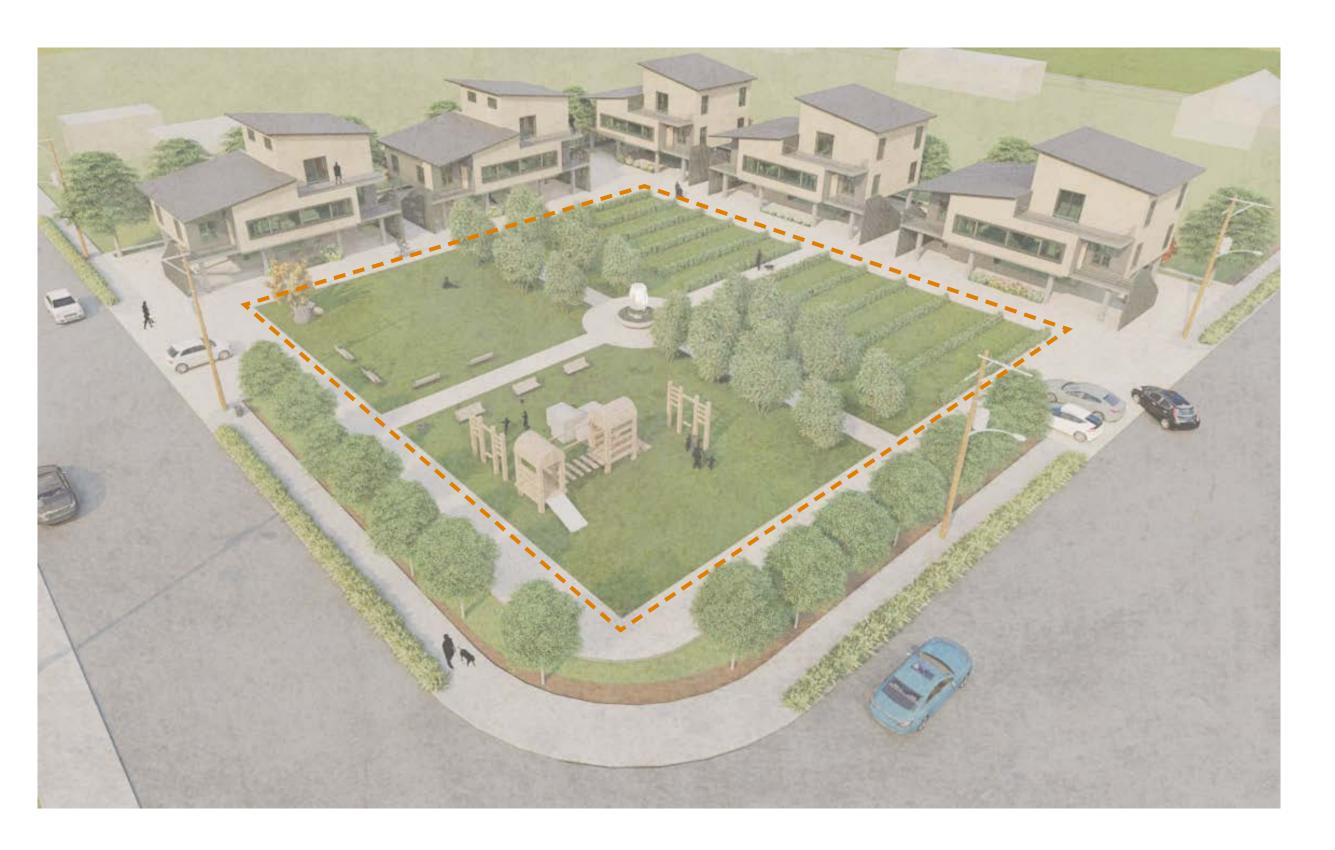

Play Area for kids, walk way, Planting space for residents

Porches, Storage space, shop/office space

Form Evolution of Duplex Units

Floor area / Footprint : 1750 sq ft Shop/office area : 200 sq ft

Shop / Home office Entry to upstairs Entry to Upstairs Е Porch / Seating G