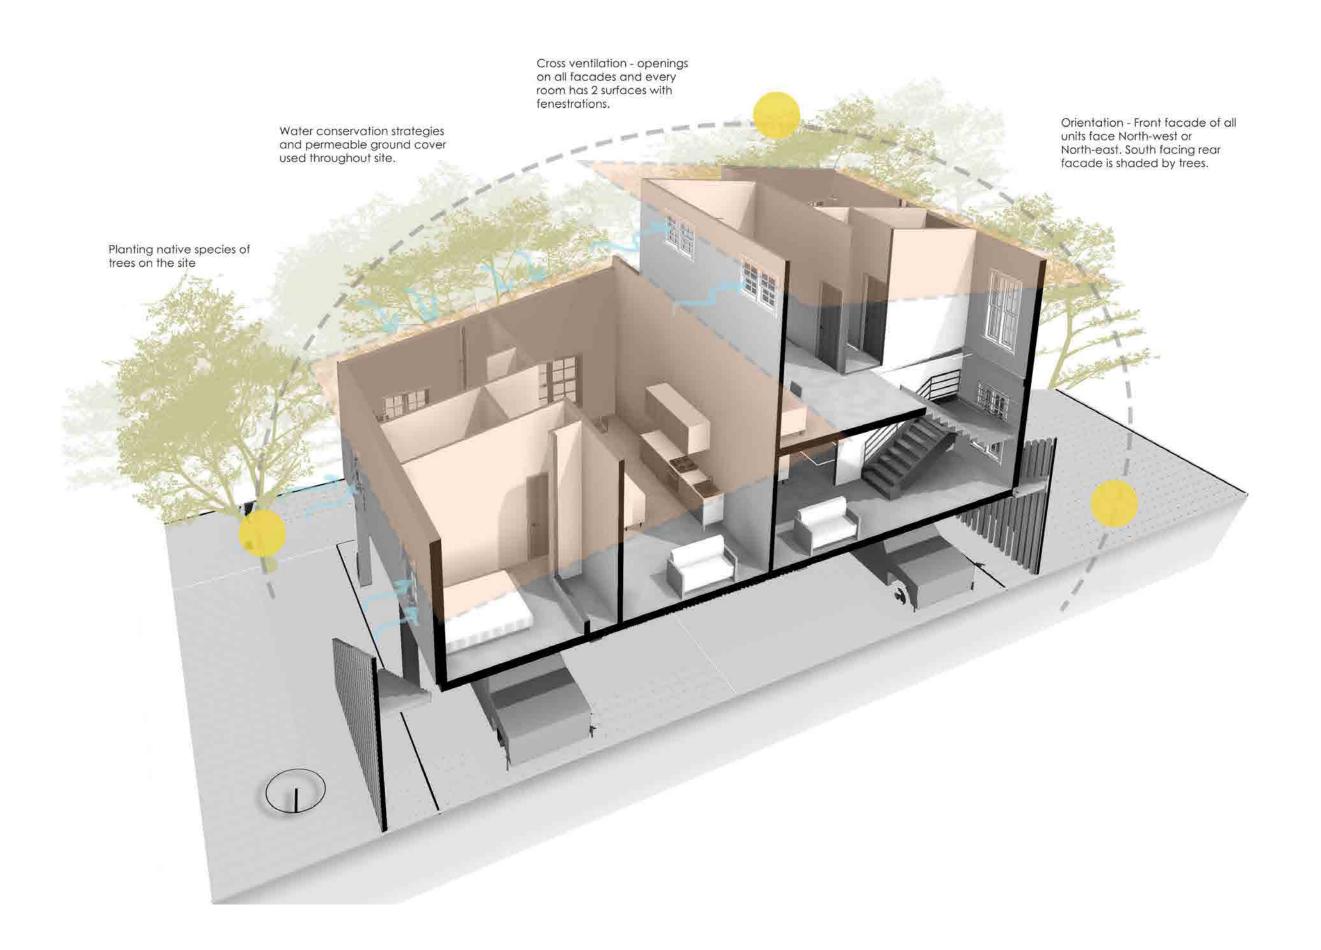

Outdoor connection

Unit A Floor Area :750 sq ft

Unit B Floor Area : 750 sq. ft. + 550 sqft = 1350 sqft

Second Level

Section A

Rear Elevation Front Elevation

Sustainability

Thank You