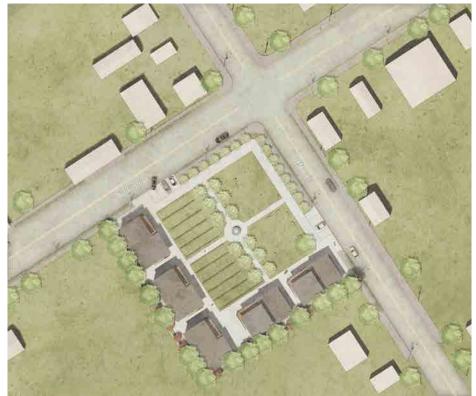

Play Area for kids, walk way, Planting space for residents

Porches, Storage space, shop/office space

Form Evolution of Duplex Units

Floor area / Footprint : 1750 sq ft Shop/office area : 200 sq ft

Shop / Home office Entry to upstairs Entry to Upstairs Е Porch / Seating G

Outdoor connection

Floor area / Footprint : 1750 sq ft Shop/office area : 200 sq ft

**Ground Level** 

5 6 Bedroom 1 Bedroom Dining Dining Laundry Laundry Bathroom Bathroom Kitchen Kitchen Е Bedroom 2 F Living Room Entrance Entrance Living Room G Н Unit A: 2 Bed Unit B: 3 Bed