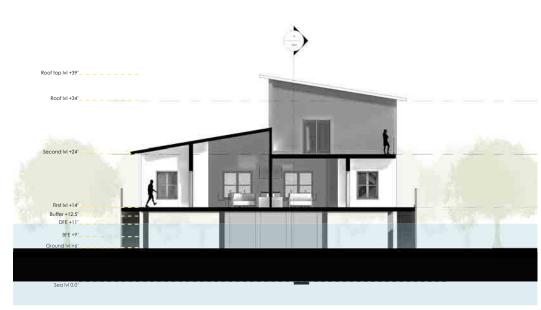

Outdoor connection

Unit A Floor Area :750 sq ft

Unit B Floor Area : 750 sq. ft. + 550 sqft = 1350 sqft

Second Level

Section A

Rear Elevation Front Elevation

Sustainability

Thank You