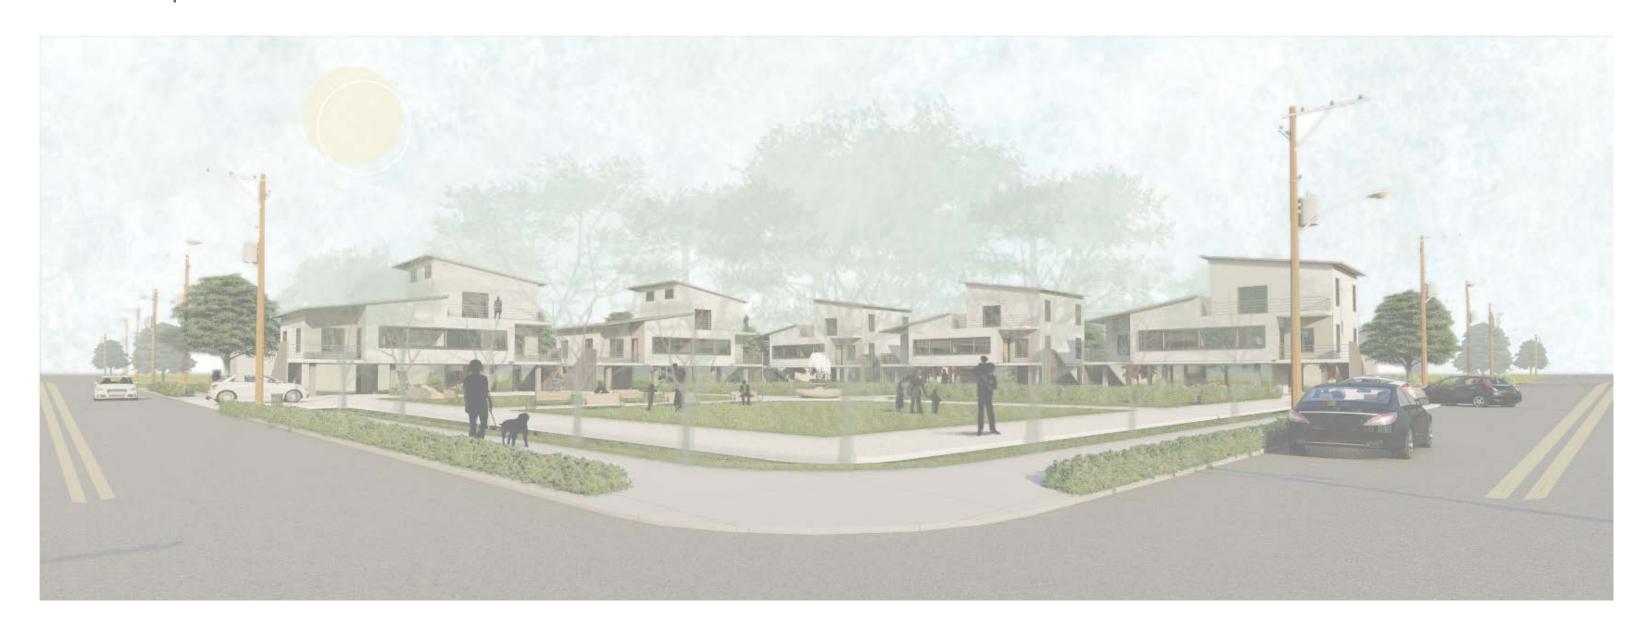

## Duplex Pocket Neighborhood Scheme

Affordable and Resilient housing for New Bern

ARC 503 | Hima Thaker

Pocket neighborhoods are clustered groups of neighboring houses or apartments gathered around a shared open space, all spaces of have a clear sense of territory and shared stewardship.

-Pocket Neighborhoods, Ross Chapin

Enclosure and Permeability

Front porch

Corralling the car

Enclosure and Permeability

Front porch

Corralling the car

Enclosure and Permeability

Front porch

Corralling the car

Enclosure and Permeability

Front porch

Corralling the car

Enclosure and Permeability

Front porch

Corralling the car

Play Area for kids, walk way, Planting space for residents

Porches, Storage space, shop/office space

Form Evolution of Duplex Units

Floor area / Footprint : 1750 sq ft Shop/office area : 200 sq ft

Shop / Home office Entry to upstairs Entry to Upstairs Е Porch / Seating G