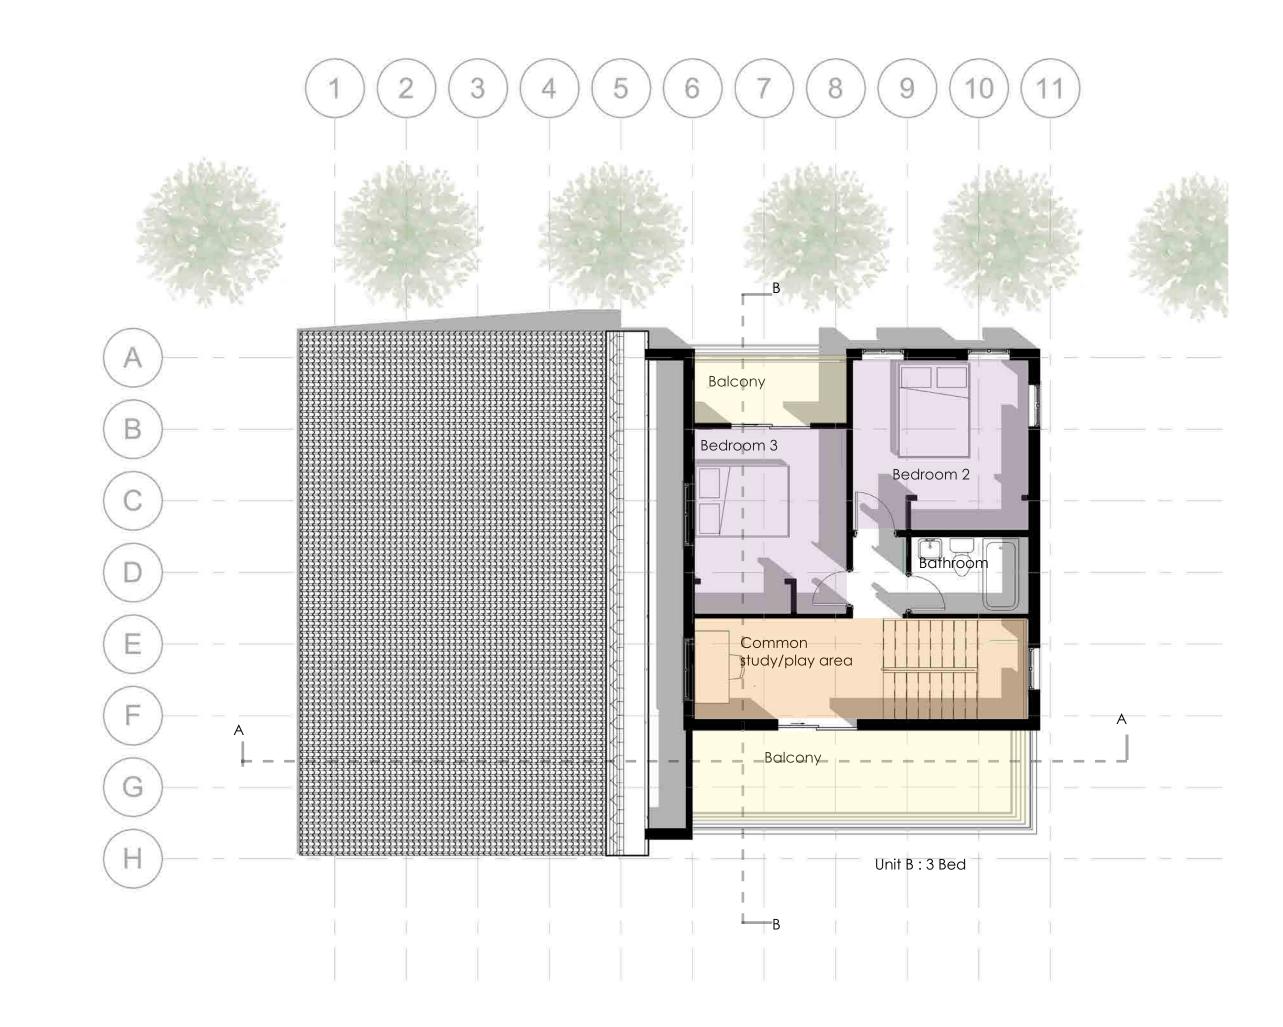

First Level

Balcony Bedroom 3 Bedroom 2 Bathroom Common study/play area Α Balcony Unit B: 3 Bed

Unit A Floor Area:750 sq ft

Unit B Floor Area : 750 sq. ft. + 550 sqft = 1350 sqft

Second Level

Private

Common spaces

Outdoor connection

Unit A Floor Area :750 sq ft

Unit B Floor Area : 750 sq. ft. + 550 sqft = 1350 sqft

Second Level

Section A

Rear Elevation Front Elevation

Sustainability

Thank You