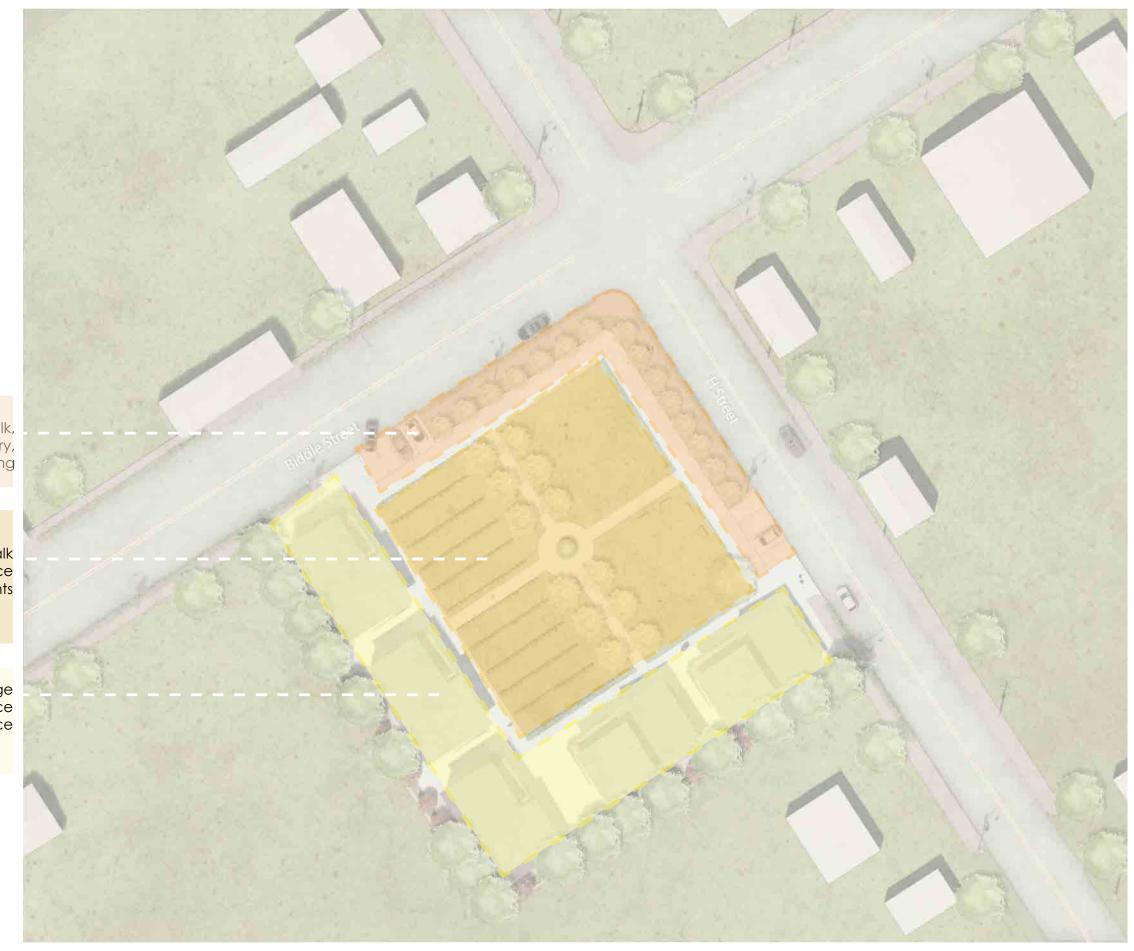

-Pocket Neighborhoods, Ross Chapin

Enclosure and Permeability

Front porch

Corralling the car

Enclosure and Permeability

Front porch

Corralling the car

Enclosure and Permeability

Front porch

Corralling the car

Enclosure and Permeability

Front porch

Corralling the car

Enclosure and Permeability

Front porch

Corralling the car

Play Area for kids, walk way, Planting space for residents

Porches, Storage space, shop/office space

Form Evolution of Duplex Units

Floor area / Footprint : 1750 sq ft Shop/office area : 200 sq ft

Shop / Home office Entry to upstairs Entry to Upstairs Е Porch / Seating G