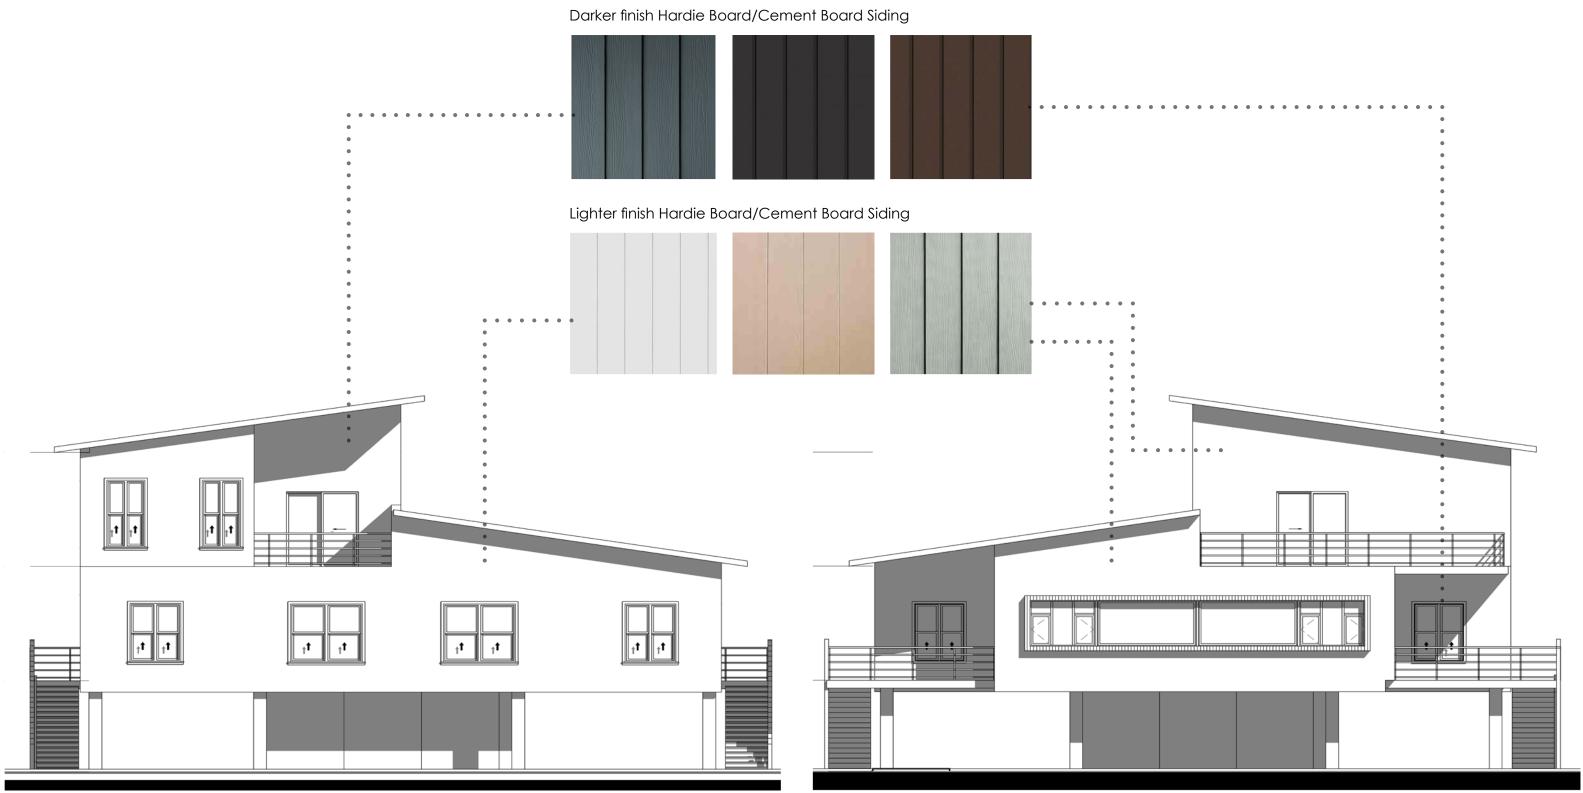

Outdoor connection

Unit A Floor Area :750 sq ft

Unit B Floor Area : 750 sq. ft. + 550 sqft = 1350 sqft

Second Level

Section A

Rear Elevation Front Elevation

Sustainability

Thank You