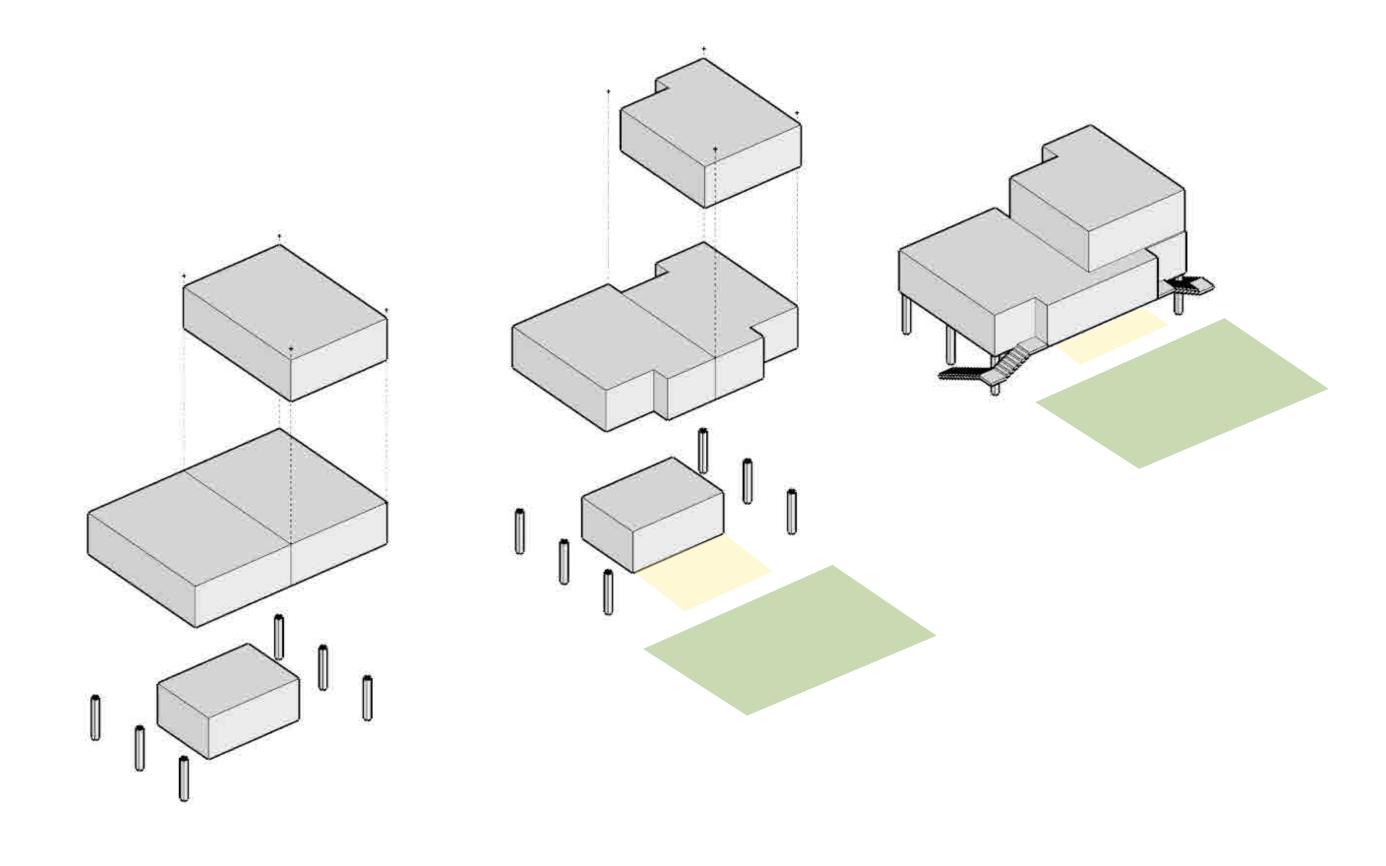

Play Area for kids, walk way, Planting space for residents

Porches, Storage space, shop/office space

Form Evolution of Duplex Units

Floor area / Footprint : 1750 sq ft Shop/office area : 200 sq ft

Shop / Home office Entry to upstairs Entry to Upstairs Е Porch / Seating G

Outdoor connection

Floor area / Footprint : 1750 sq ft Shop/office area : 200 sq ft

**Ground Level** 

5 6 Bedroom 1 Bedroom Dining Dining Laundry Laundry Bathroom Bathroom Kitchen Kitchen Е Bedroom 2 F Living Room Entrance Entrance Living Room G Н Unit A: 2 Bed Unit B: 3 Bed