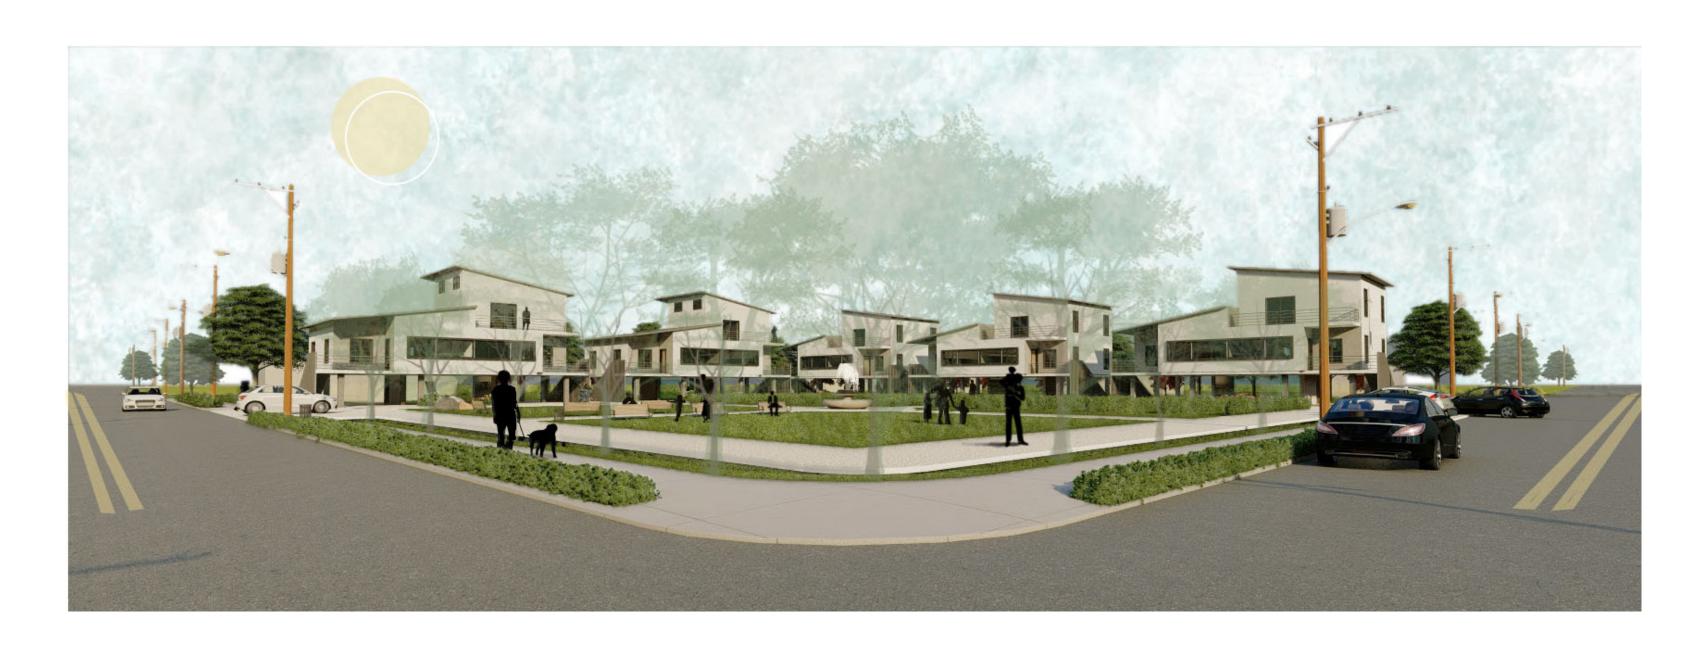

## Duplex Pocket Neighborhood Scheme

Affordable and Resilient housing for New Bern

ARC 503 | Hima Thaker

Pocket neighborhoods are clustered groups of neighboring houses or apartments gathered around a shared open space, all spaces of have a clear sense of territory and shared stewardship.

-Pocket Neighborhoods, Ross Chapin

Enclosure and Permeability

Front porch

Corralling the car

Enclosure and Permeability

Front porch

Corralling the car

Enclosure and Permeability

Front porch

Corralling the car

Enclosure and Permeability

Front porch

Corralling the car

Enclosure and Permeability

Front porch

Corralling the car

Play Area for kids, walk way, Planting space for residents

Porches, Storage space, shop/office space

Form Evolution of Duplex Units

Floor area / Footprint : 1750 sq ft Shop/office area : 200 sq ft

Shop / Home office Entry to upstairs Entry to Upstairs Е Porch / Seating G