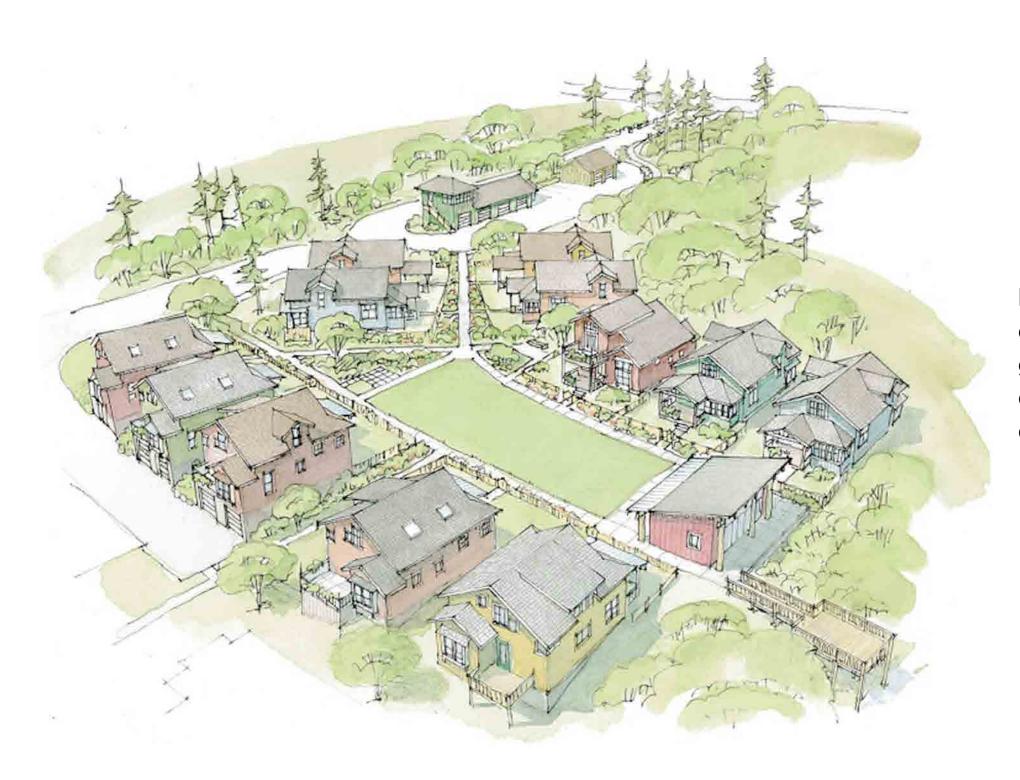

## Duplex Pocket Neighborhood Scheme

Affordable and Resilient housing for New Bern

ARC 503 | Hima Thaker

Pocket neighborhoods are clustered groups of neighboring houses or apartments gathered around a shared open space, all spaces of have a clear sense of territory and shared stewardship.

-Pocket Neighborhoods, Ross Chapin

Enclosure and Permeability

Front porch

Corralling the car

Enclosure and Permeability

Front porch

Corralling the car

Enclosure and Permeability

Front porch

Corralling the car

Enclosure and Permeability

Front porch

Corralling the car

Enclosure and Permeability

Front porch

Corralling the car

Play Area for kids, walk way, Planting space for residents

Porches, Storage space, shop/office space

Form Evolution of Duplex Units

Floor area / Footprint : 1750 sq ft Shop/office area : 200 sq ft

Shop / Home office Entry to upstairs Entry to Upstairs Е Porch / Seating G