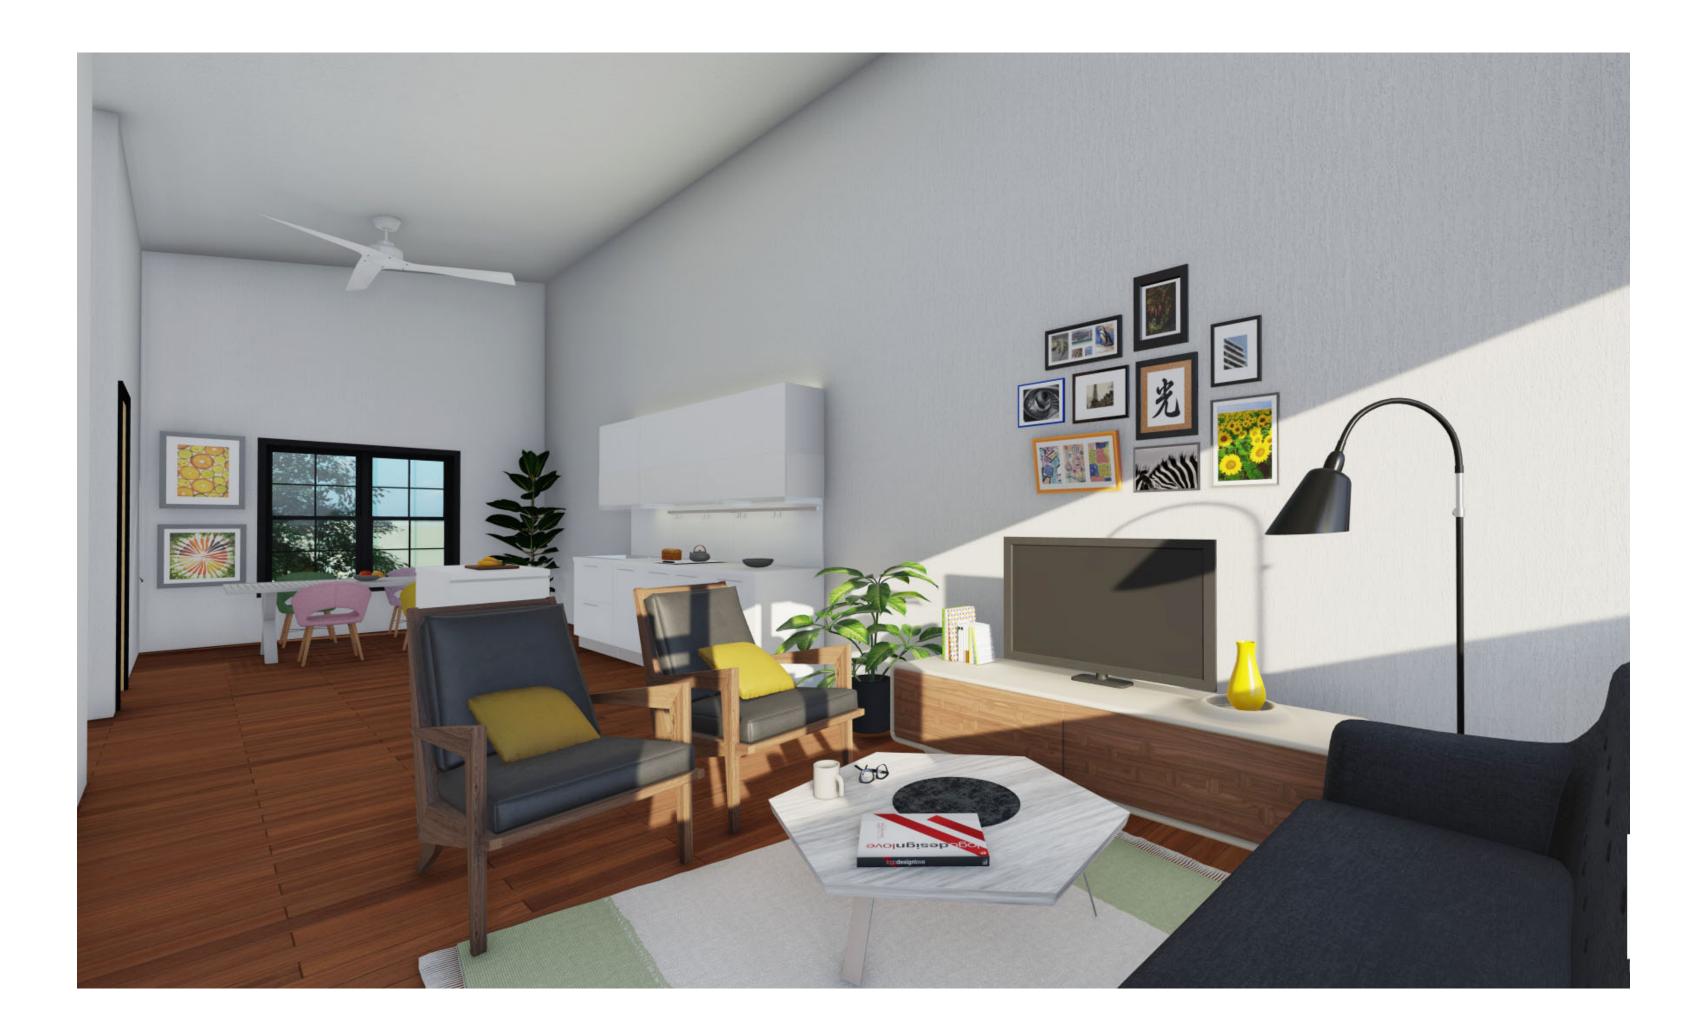

Play Area for kids, walk way, Planting space for residents

Porches, Storage space, shop/office space

Form Evolution of Duplex Units

Floor area / Footprint : 1750 sq ft Shop/office area : 200 sq ft

Shop / Home office Entry to upstairs Entry to Upstairs Е Porch / Seating G

Outdoor connection

Floor area / Footprint : 1750 sq ft Shop/office area : 200 sq ft

**Ground Level** 

5 6 Bedroom 1 Bedroom Dining Dining Laundry Laundry Bathroom Bathroom Kitchen Kitchen Е Bedroom 2 F Living Room Entrance Entrance Living Room G Н Unit A: 2 Bed Unit B: 3 Bed

Unit A Floor Area:750 sq ft

Unit B Floor Area : 750 sq. ft. + 550 sqft = 1350 sqft

First Level

Private

Common spaces

Outdoor connection

Unit A Floor Area:750 sq ft

Unit B Floor Area : 750 sq. ft. + 550 sqft = 1350 sqft

First Level

Balcony Bedroom 3 Bedroom 2 Bathroom Common study/play area Α Balcony Unit B: 3 Bed

Unit A Floor Area:750 sq ft

Unit B Floor Area : 750 sq. ft. + 550 sqft = 1350 sqft

Second Level

Private

Common spaces

Outdoor connection

Unit A Floor Area :750 sq ft

Unit B Floor Area : 750 sq. ft. + 550 sqft = 1350 sqft

Second Level

Section A

Rear Elevation Front Elevation

Sustainability

Thank You