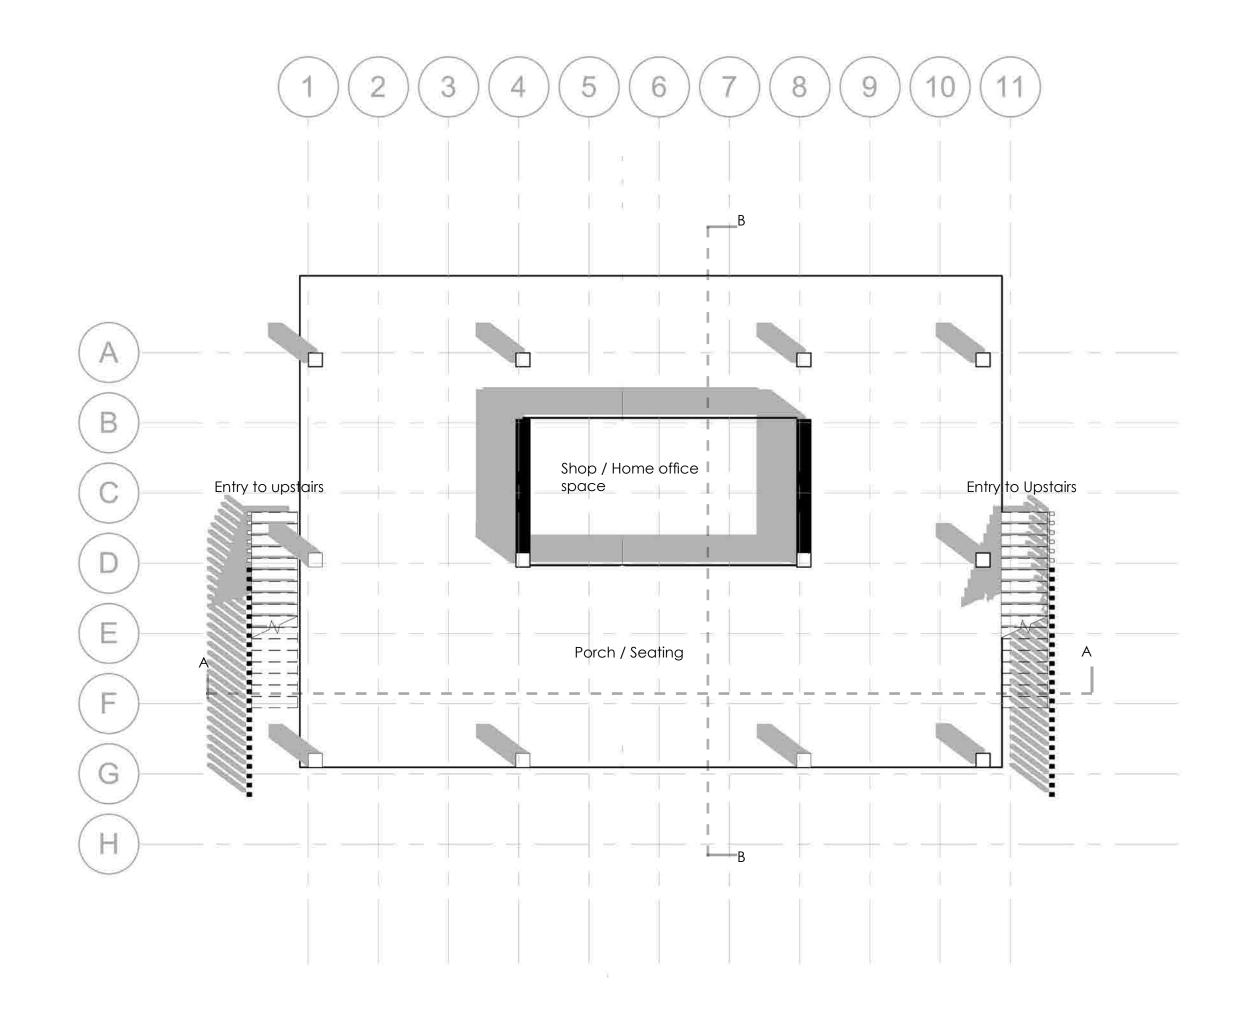

Play Area for kids, walk way, Planting space for residents

Porches, Storage space, shop/office space

Form Evolution of Duplex Units

Floor area / Footprint : 1750 sq ft Shop/office area : 200 sq ft

Shop / Home office Entry to upstairs Entry to Upstairs Е Porch / Seating G