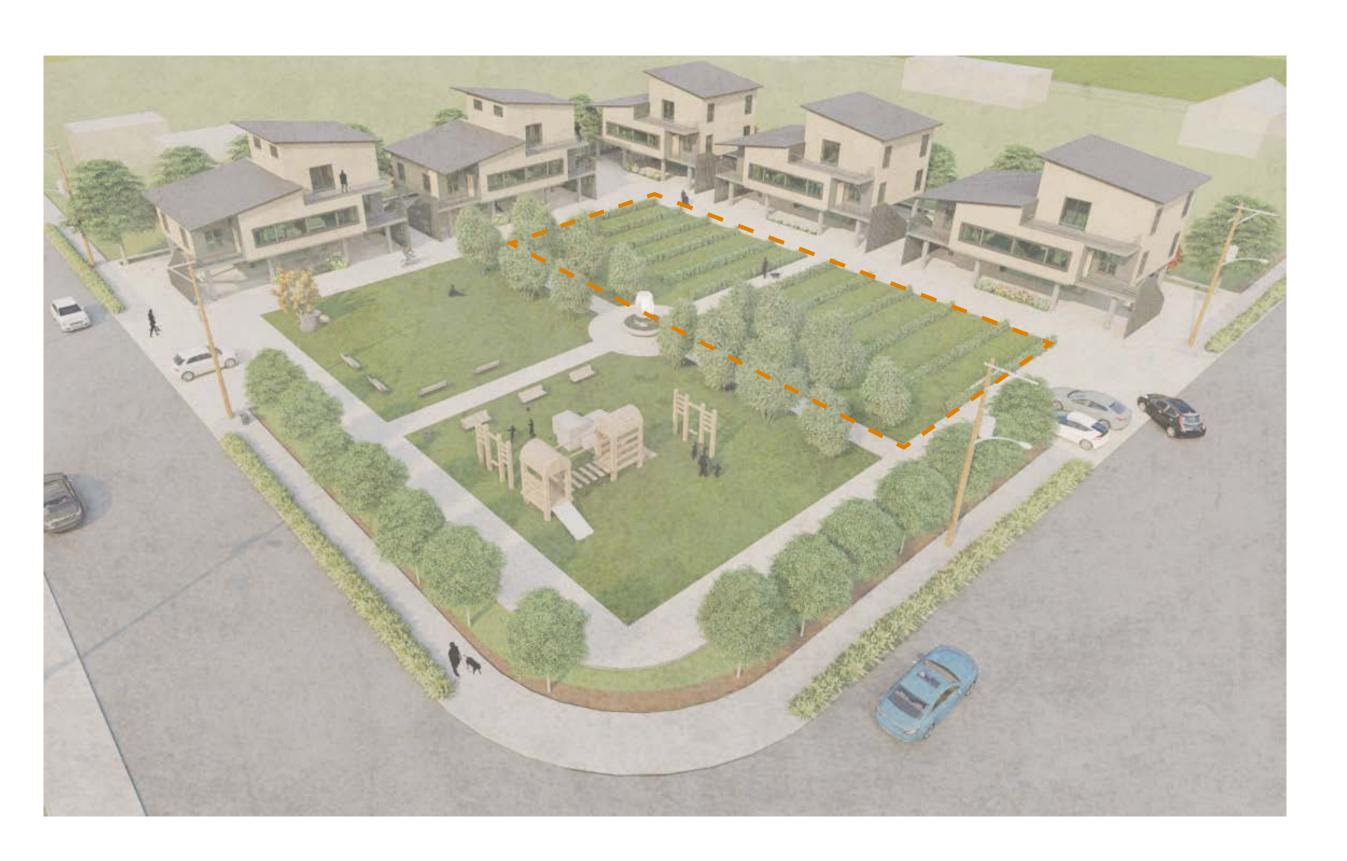

Play Area for kids, walk way, Planting space for residents

Porches, Storage space, shop/office space

Form Evolution of Duplex Units

Floor area / Footprint : 1750 sq ft Shop/office area : 200 sq ft

Shop / Home office Entry to upstairs Entry to Upstairs Е Porch / Seating G