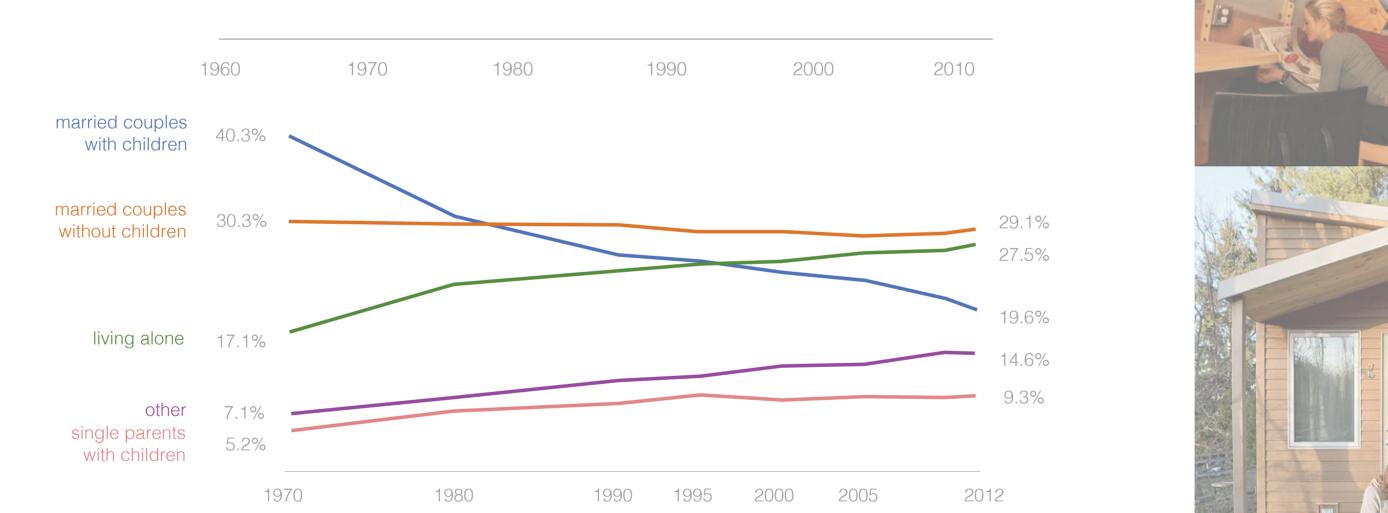

INTERESTS.

FAMILIES AND YOUNG PROFESSIONALS HAVE BECOME

MORE MOBILE, MOVING FREQUENTLY FOR JOBS AND AND CULTURAL

MORTGAGES AND HOMEOWNERSHIP LIMITS THE ABILTY TO MOVE EASILY.

FAMILIES ARE GETTING SMALLER WITH MORE COUPLES WITH NO OR FEWER CHILDREN.