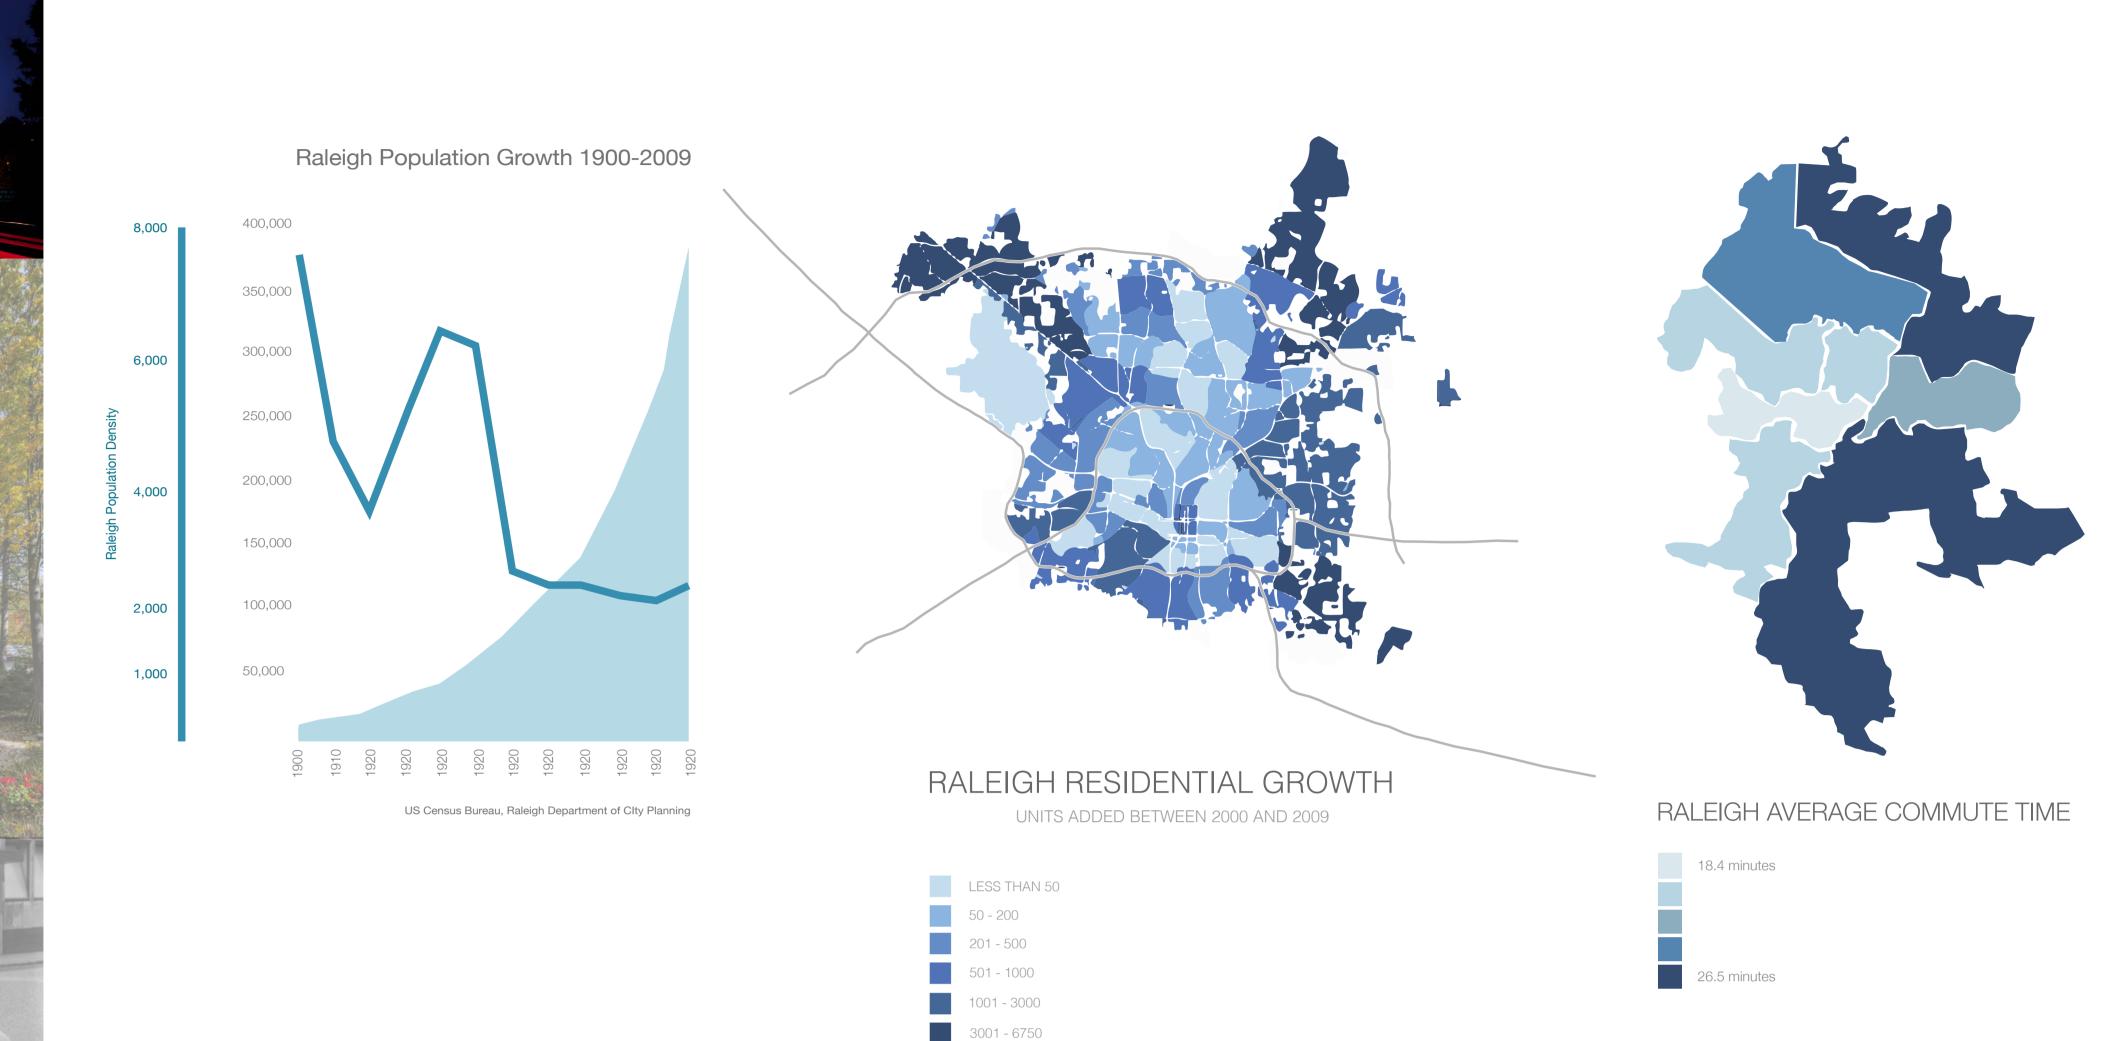

# BRINGING THE TINY LIFE TO RALEIGH SMALLER, SMARTER SOLUTIONS

## HOW BACKYARD COTTAGES CAN ADDRESS THE MAIN ISSUES IN THE RALEIGH 2030 COMPREHENSIVE PLAN

|  | 5 |  |
|--|---|--|
|  |   |  |