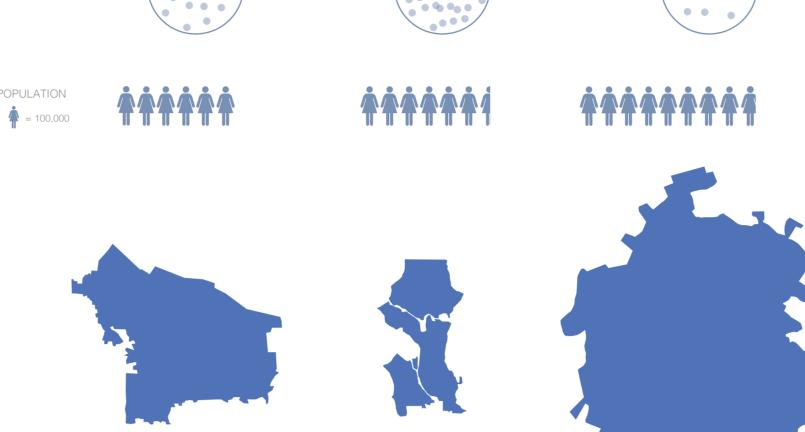

MOST SINGLE-FAMILY HOUSES ARE LARGER THAN WHAT THE AVERAGE AMERICAN FAMILY NEEDS RESULTING IN UNNECCESSARY HOUSING BURDENS.

013 AMERICA'S POPULATION 317,255,940

men 22.8

women 20.3

# TINY HOUSE MOVEMENT RETHINKING THE SINGLE FAMILY HOME

PULATION THAT MOVED

LOCALLY

13,218,997