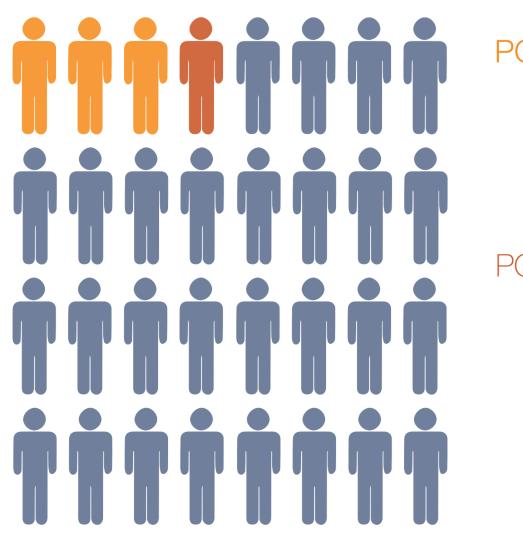

MOST SINGLE-FAMILY HOUSES ARE LARGER THAN WHAT THE AVERAGE AMERICAN FAMILY NEEDS RESULTING IN UNNECCESSARY HOUSING BURDENS.

013 AMERICA'S POPULATION 317,255,940

men 22.8

women 20.3

# TINY HOUSE MOVEMENT RETHINKING THE SINGLE FAMILY HOME

PULATION THAT MOVED

LOCALLY

13,218,997