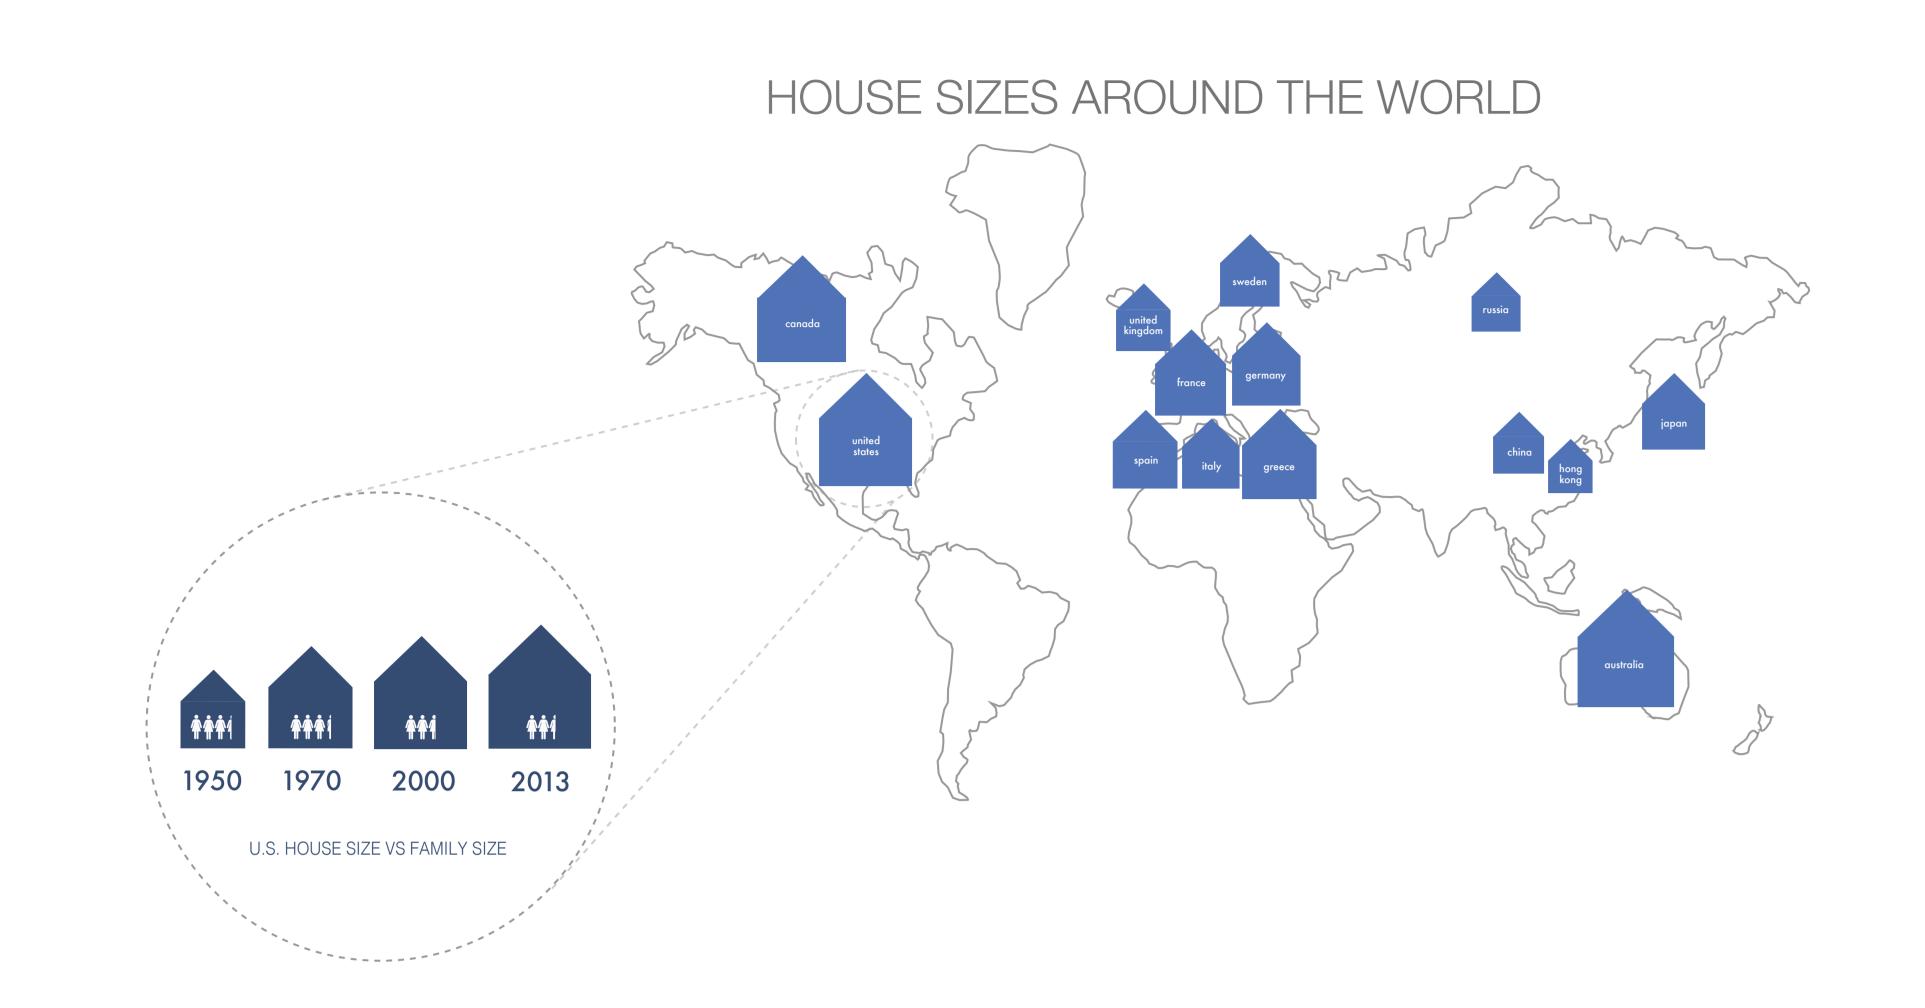

MOST SINGLE-FAMILY HOUSES ARE LARGER THAN WHAT THE AVERAGE AMERICAN FAMILY NEEDS RESULTING IN UNNECCESSARY HOUSING BURDENS.

013 AMERICA'S POPULATION 317,255,940

men 22.8

women 20.3